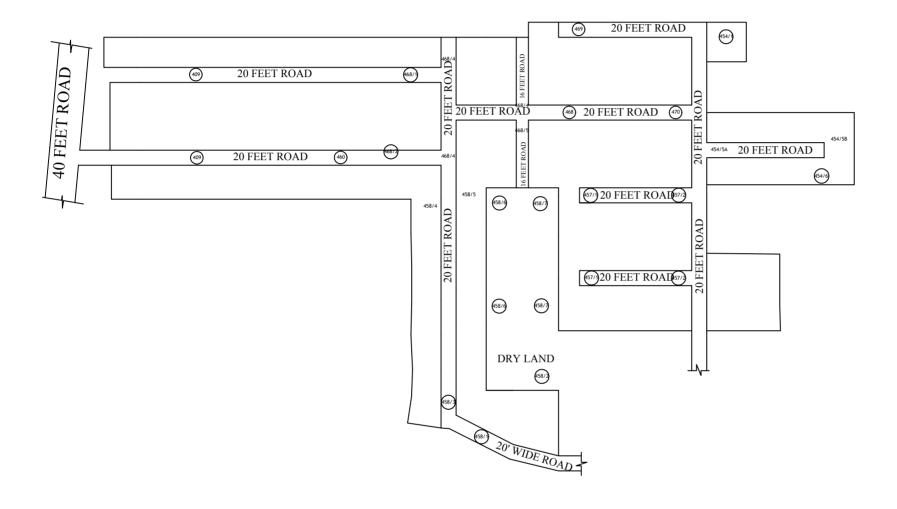

**CHECK IT** 

**LEGEND** □ LAYOUT BOUNDARY **ROAD** 

☐ EXG. ROAD

P.P.D (Regularization NO : 2017) L.O

**APPROVED** 

VIDE LETTER NO

DATE

: Reg.L/183/2019

: /02/ 2019 **OFFICE COPY** 

> FOR DEPUTY PLANNER CHENNAI METROPOLITAN DEVELOPMENT AUTHORITY

IN-PRINCIPLE APPROVAL OF LAYOUT FRAMEWORK IN S.No:454/1,5A,5B,6, 455, 457/1,2,3, 458/1,3,4,5, 409PT, 460, 468. 469, 470 AT KOVILPADAGAI VILLAGE OF AVADI MUNICIPALITY AS PER G.O.(Ms) No:78 H&UD UD4 (3) DEPT. DT:04.05.2017 AND G.O.(Ms) No:172 H&UD UD4 (3) DEPT. DT:13.10.2017AND OFFICE ORDER NO.15/2018 DT: 12.12.2018.

SCALE: 1" = 66' (ALL MEASUREMENTS ARE IN FEET)