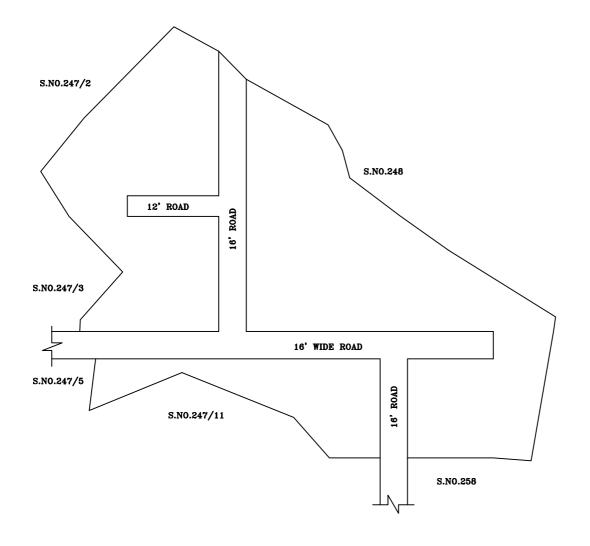

## LEGEND

 ☐ LAYOUT BOUNDARY

ROAD EXG. ROAD

 $\frac{P.P.D}{L.O} \quad \begin{array}{c} \text{(Regularization NO:} \\ \hline 2017) \end{array} \quad \begin{array}{c} \underline{2711} \\ \hline 2018 \end{array}$ 

**APPROVED** 

VIDE LETTER NO

: Reg.L / 20552 / 2018

DATE

: /12/ 2018

**OFFICE COPY** 

FOR MEMBER SECRETARY CHENNAI METROPOLITAN DEVELOPMENT AUTHORITY

IN-PRINCIPLE APPROVAL OF LAYOUT FRAMEWORK IN S.No:247/4A & 247/4B, AT MITTANAMALLEE VILLAGE OF AVADI MUNICIPALITY AS PER G.O.(Ms) No:78 H&UD UD4 (3) DEPT. DT:04.05.2017 AND G.O.(Ms) No:172 H&UD UD4 (3) DEPT. DT:13.10.2017