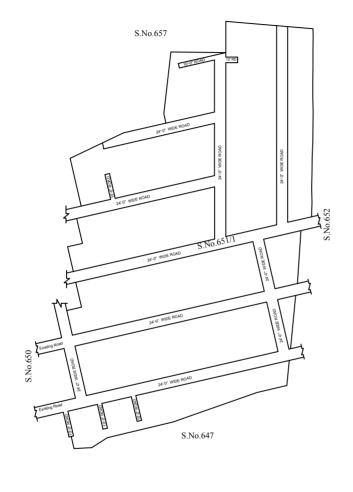

LEGEND

LAYOUT BOUNDARY
ROAD
SKG. ROAD

P.P.D (Regularization NO : 271 L.O 2017) NO : 271

APPROVED

VIDE LETTER NO DATE

: /12/2018 OFFICE COPY

:Reg.L/20795/ 2018

FOR MEMBER SECRETARY CHENNAI METROPOLITAN DEVELOPMENT AUTHORITY

IN-PRINCIPLE APPROVAL OF LAYOUT FRAMEWORK IN S.No:651/1 AT PALLIKARANAI VILLAGE OF GREATER CHENNAI CORPORATION AS PER G.O.(Ms) No:78 H&UD UD4 (3) DEPT. DT:04.05.2017 AND G.O.(Ms) No:172 H&UD UD4 (3) DEPT. DT:13.10.2017

SCALE: 1" = 66' (ALL MEASUREMENTS ARE IN FEET)