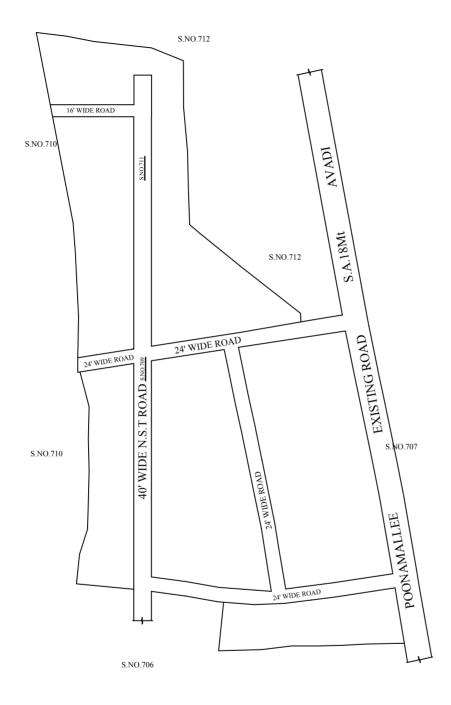

IN-PRINCIPLE APPROVAL OF LAYOUT FRAMEWORK IN S.No:708/1,2, 709 & 711 AT PARUTHIPATTU VILLAGE OF AVADI MUNICIPALITY AS PER G.O.(Ms) No:78 H&UD UD4(3) DEPT. DT:04.05.2017 AND G.O.(Ms) No:172 H&UD UD4(3) DEPT. DT:13.10.2017 AND OFFICE ORDER NO.15/2018 DT:12.12.2018.

## NOTE:

- 1) A SPLAY AT THE INTERSECTION OF TWO OR MORE STREETS / ROADS AND STREET ALIGNMENTS BE PROVIDED AS PER THE DEVELOPMENT REGULATIONS OF CMA.
- 2) AVADI MUNICIPALITY TO ENSURE THAT ALL THE ROADS ARE VESTED WITH THEM AS PER THE GOVERNMENT ORDERS

## **CONDITIONS:**

- 1) As per G.O.(ms).no.78 h & ud ud4 (3) department dt. 04.05.2017 and G.O. (Ms). No. 172 H & UD(UD4 (3) dept. dated. 13.10.2017the individual plots to be regularized separately after approval of lay out framework subject to satisfaction of site dimension / extent.
- 2) Only those unapproved layouts where in a part or full number of plots have been sold through a registered sale deed as on 20th October 2016 shall be Considered for regularization under these rules.
- 3) As per G.O.(Ms).No:172 H & UD (UD4 (3) Dept dt.13.10.2017 OSR charges are exempted for the plots sold on or before 20.10.2016.
- 4) As per this Office Order No.15/2018 dt.12.12.2018 the In-Principle Layout Framework approved.
- 5) Plot or Layout in part or whole, which is located in Public water body like channel / canal etc., shall not be eligible for regularization.
- 6) The Local Body shall regularise the individual plot by considering the least extent of ownership documents i.e., patta & sale deed document.
- 7) Plots / Sub-division / Layouts Shall be regularized under these rules only for residential usage.
- 8) As per Second Master Plan for Chennai Metropolitan Area the Street alignment of Avadi Poonamallee Road is 18.0Mt. Above street alignment will be provided by the individual plot owners under the provision of Second Master Plan.

SCALE: 1" = 66' (ALL MEASUREMENTS ARE IN FEET)