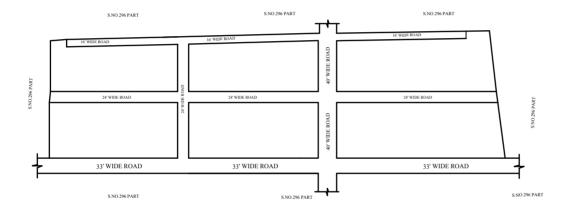

APPROVED

VIDE LETTER NO : F
DATE :

: Reg.L /20543/ 2018

: /12/2018

OFFICE COPY

FOR MEMBER SECRETARY CHENNAI METROPOLITAN DEVELOPMENT AUTHORITY

IN-PRINCIPLE APPROVAL OF LAYOUT FRAMEWORK IN S.No:296/1A1 AT THIRUMULLAIVOYAL VILLAGE OF AVADI MUNICIPALITY AS PER G.O.(Ms) No:78 H&UD UD4 (3) DEPT. DT:04.05.2017 AND G.O.(Ms) No:172 H&UD UD4 (3) DEPT. DT:13.10.2017

SCALE: 1" = 66' (ALL MEASUREMENTS ARE IN FEET)