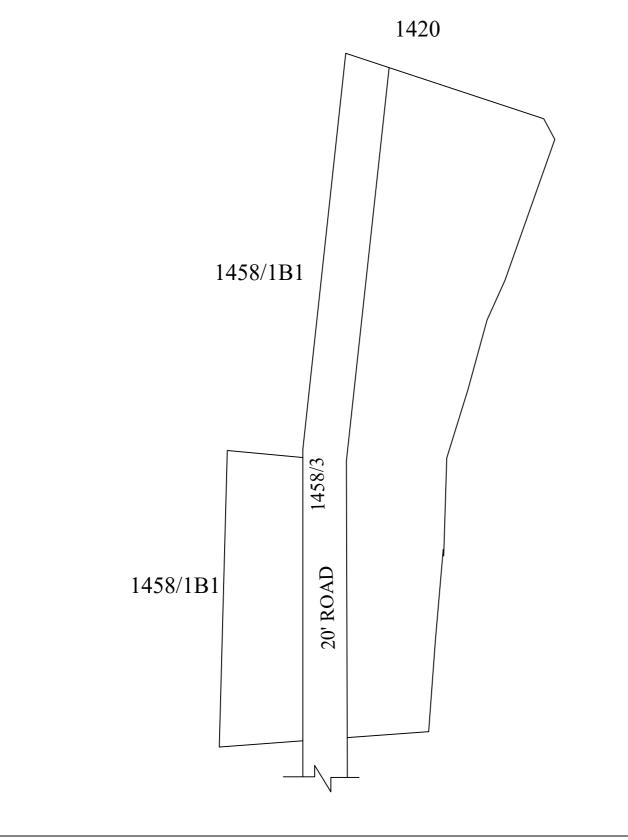

OFFICE COPY

FOR MEMBER SECRETARY CHENNAI METROPOLITAN DEVELOPMENT AUTHORITY

IN-PRINCIPLE APPROVAL OF LAYOUT FRAMEWORK IN S.No:1458/3 AT MADHAVARAM VILLAGE OF GREATER CHENNAI CORPORATION AS PER G.O.(Ms) No:78 H&UD UD4 (3) DEPT. DT:04.05.2017 AND G.O.(Ms) No:172 H&UD UD4 (3) DEPT. DT:13.10.2017

SCALE: 1" = 66' (ALL MEASUREMENTS ARE IN FEET)