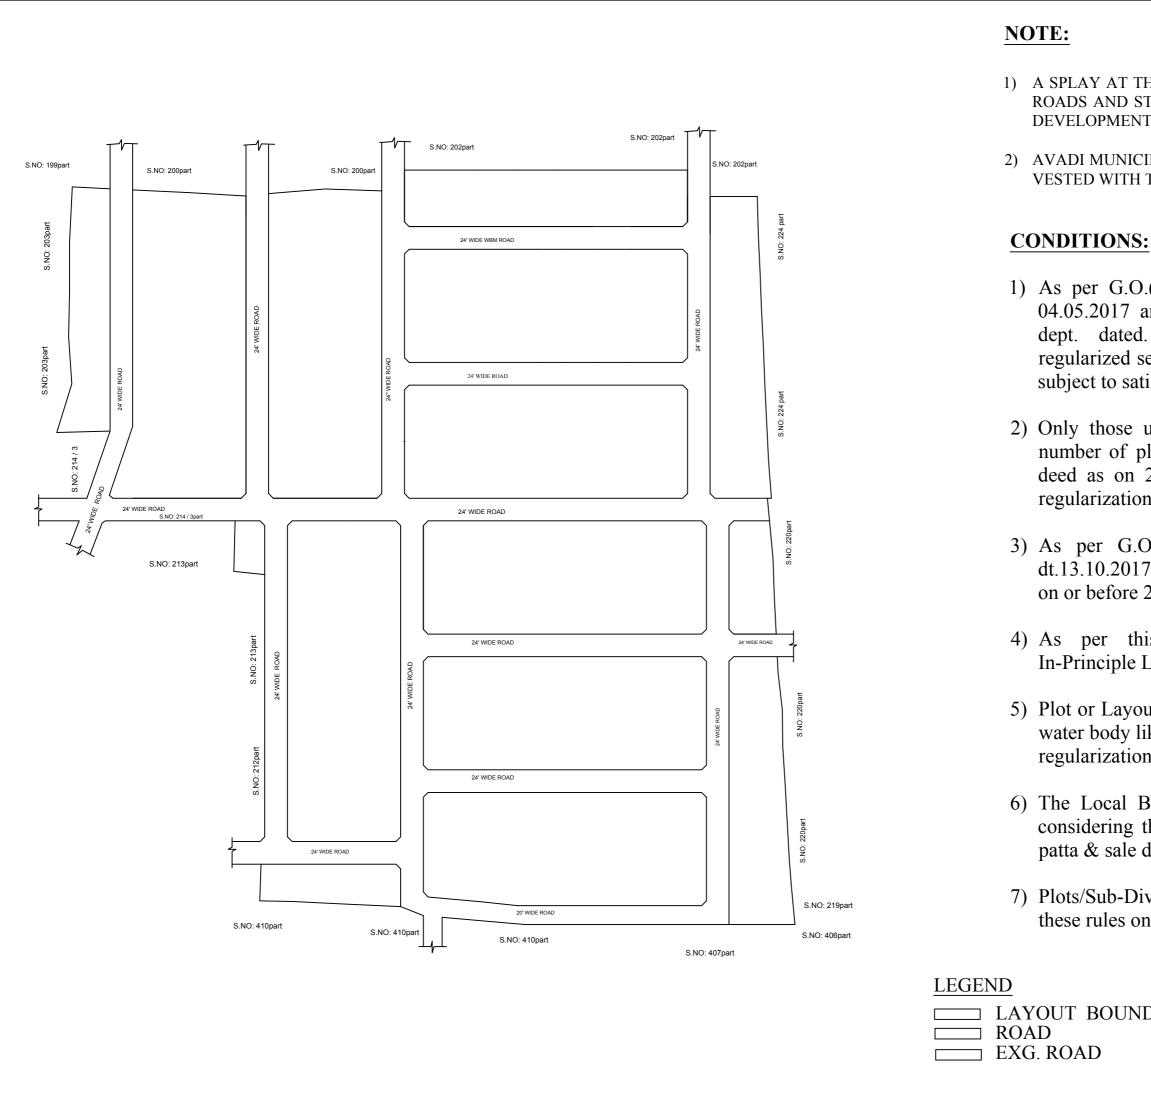

IN-PRINCIPLE APPROVAL OF LAYOUT FRAMEWORK IN S.No:203/2,3B1,3B2,3B3,3B4, 214, 215, 216, 219, 407 & 410 AT PARUTHIPATTU VILLAGE OF AVADI MUNICIPALITY AS PER G.O.(Ms) No:78 H& DEPT. DT:04.05.2017 AND G.O.(Ms) No:172 H&UD UD4 (3) DEPT. DT:13.10.2017AND OFFICE ORDER N DT: 12.12.2018. SCALE: 1" = 66' (ALL MEASUREMENTS ARE IN FEET)

1) A SPLAY AT THE INTERSECTION OF TWO OR MORE STREETS / ROADS AND STREET ALIGNMENTS BE PROVIDED AS PER THE DEVELOPMENT REGULATIONS OF CMA.

2) AVADI MUNICIPALITY TO ENSURE THAT ALL THE ROADS ARE VESTED WITH THEM AS PER THE GOVERNMENT ORDERS.

1) As per G.O.(ms).no.78 h & ud ud4 (3) department dt. 04.05.2017 and G.O. (Ms). No. 172 H & UD(UD4 (3) dept. dated. 13.10.2017the individual plots to be regularized separately after approval of lay out framework subject to satisfaction of site dimension / extent.

2) Only those unapproved layouts where in a part or full number of plots have been sold through a registered sale deed as on 20th October 2016 shall be Considered for regularization under these rules.

3) As per G.O.(Ms).No:172 H & UD (UD4 (3) Dept dt.13.10.2017 OSR charges are exempted for the plots sold on or before 20.10.2016.

4) As per this Office No.15/2018 dt.12.12.2018 the In-Principle Layout Framework approved.

5) Plot or Layout in part or whole, which is located in Public water body like channel / canal etc.,shall not be eligible for regularization.

6) The Local Body shall regularise the individual plot by considering the least extent of ownership documents i.e., patta & sale deed document.

7) Plots/Sub-Divisions/Layouts shall be regularized under these rules only for Residential usage.

| F BOUNDARY<br>DAD                      | L.O 2017)<br>APP<br>VIDE LETTER NO<br>DATE<br>OF<br>FOR<br>CHE | tion NO : <u>273</u><br>2019<br>ROVED<br>: Reg.L /163/2019<br>: /02/2019<br>FFICE COPY<br>SENIOR PLANNER<br>NNAI METROPOLITAN<br>ELOPMENT AUTHORITY |
|----------------------------------------|----------------------------------------------------------------|-----------------------------------------------------------------------------------------------------------------------------------------------------|
| 217, 218,<br>2UD UD4 (3)<br>NO.15/2018 | Δ                                                              | <b>ch</b>                                                                                                                                           |