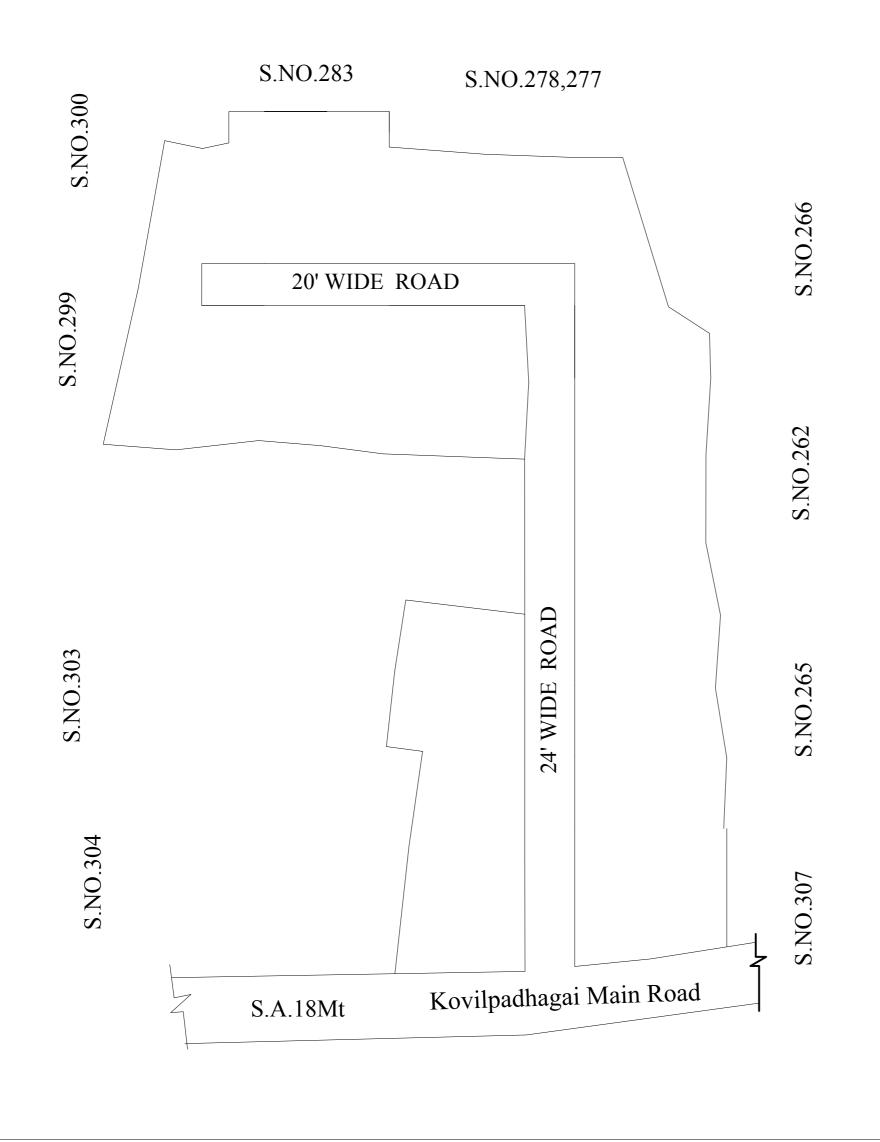

OFFICE COPY
FOR DEPUTY PLANNER
CHENNAI METROPOLITAN
DEVELOPMENT AUTHORITY

IN-PRINCIPLE APPROVAL OF LAYOUT FRAMEWORK IN S.No:263/2A,3A & 264/1,2,4,5,7, 301/6 & 302/7AT KOVILPADAGAI VILLAGE OF AVADI MUNICIPALITY AS PER G.O.(Ms) No:78 H&UD UD4 (3) DEPT. DT:04.05.2017 AND G.O.(Ms) No:172 H&UD UD4 (3) DEPT. DT:13.10.2017 AND OFFICE ORDER NO.15/2018 DT:12.12.2018.