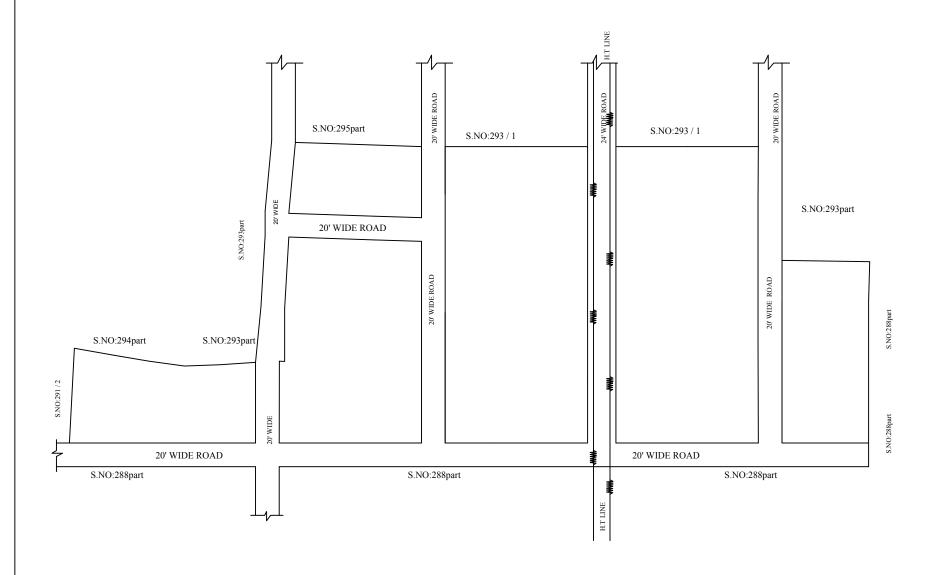

2017)

FOR DEPUTY PLANNER CHENNAI METROPOLITAN

IN-PRINCIPLE APPROVAL OF LAYOUT FRAMEWORK IN S.No: 291/3, 292 & 293 AT PARUTHIPATTU VILLAGE OF AVADI MUNICIPALITY AS PER G.O.(Ms) No:78 H&UD UD4 (3) DEPT. DT:04.05.2017 AND G.O.(Ms) No:172 H&UD UD4 (3) DEPT. DT:13.10.2017 AND OFFICE ORDER NO.15/2018 DT:12.12.2018.