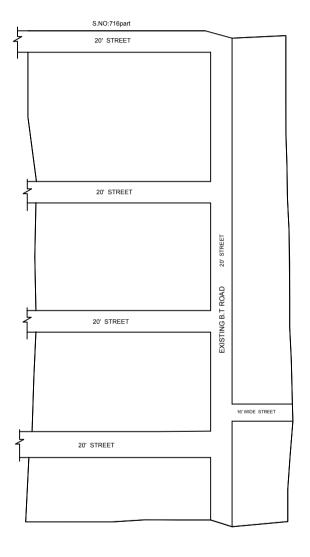

: Reg.L /20931/ 2018 : / 12/ 2018

OFFICE COPY

FOR MEMBER SECRETARY CHENNAI METROPOLITAN DEVELOPMENT AUTHORITY

IN-PRINCIPLE APPROVAL OF LAYOUT FRAMEWORK IN S.No:716/11B & 26 AT PARUTHIPATTU VILLAGE OF AVADI MUNICIPALITY AS PER G.O.(Ms) No:78 H&UD UD4 (3) DEPT. DT:04.05.2017 AND G.O.(Ms) No:172 H&UD UD4 (3) DEPT. DT:13.10.2017

## NOTE:

- 1) A SPLAY AT THE INTERSECTION OF TWO OR MORE STREETS / ROADS AND STREET ALIGNMENTS BE PROVIDED AS PER THE DEVELOPMENT REGULATIONS OF CMA.
- 2) AVADI MUNICIPALITY TO ENSURE THAT ALL THE ROADS ARE VESTED WITH THEM AS PER THE GOVERNMENT ORDERS.

## **CONDITIONS:**

- 1) As per G.O.(ms).no.78 h & ud ud4 (3) department dt. 04.05.2017 and G.O. (Ms). No. 172 H & UD(UD4 (3) dept. dated. 13.10.2017the individual plots to be regularized separately after approval of lay out framework subject to satisfaction of site dimension / extent.
- 2) Only those unapproved layouts where in a part or full number of plots have been sold through a registered sale deed as on 20th October 2016 shall be Considered for regularization under these rules.
- As per G.O.(Ms).No:172 H & UD (UD4 (3) Dept dt.13.10.2017 OSR charges are exempted for the plots sold on or before 20.10.2016.
- 4) Plot or Layout in part or whole, which is located in Public water body like channel / canal etc.,shall not be eligible for regularization.
- The Local Body shall regularise the individual plot by considering the least extent of ownership documents i.e., patta & sale deed document.
- Plots / Sub-division / Layouts Shall be regularized under these rules only for residential usage.
- 7) S.No-716 of Paruthipattu Village is close to water body, Hence The Local body has to obtain NOC from PWD on inundation point of view before regularization of individual plots in the layout under reference.
- 8) As per Second Master Plan for Chennai Metropolitan Area the Street alignment of Thiruvallur-Poonamallee Road is 18.0Mt. Above street alignment will be provided by the individual plot owners under the provision of Second Master Plan.

SCALE: 1" = 66' (ALL MEASUREMENTS ARE IN FEET)