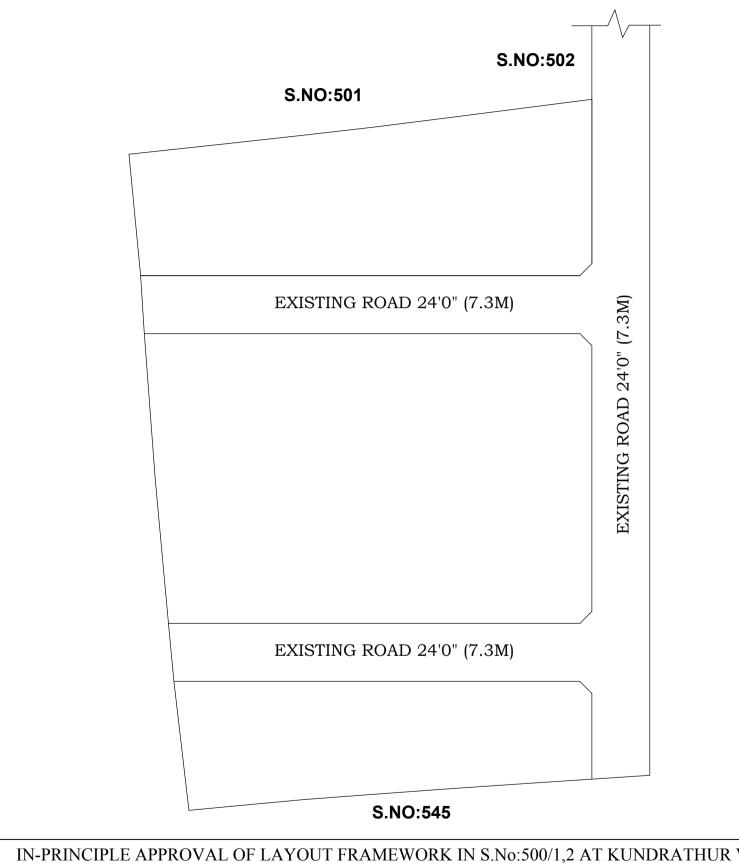

APPROVED

FOR MEMBER SECRETARY CHENNAI METROPOLITAN DEVELOPMENT AUTHORITY

IN-PRINCIPLE APPROVAL OF LAYOUT FRAMEWORK IN S.No:500/1,2 AT KUNDRATHUR VILLAGE OF KUNDRATHUR TOWN PANCHAYAT AS PER G.O.(Ms) No:78 H&UD UD4 (3) DEPT. DT:04.05.2017 AND G.O.(Ms) No:172 H&UD UD4 (3) DEPT. DT:13.10.2017