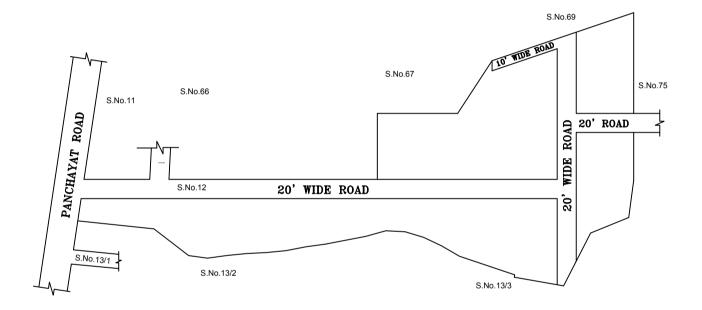

OFFICE COPY

FOR MEMBER SECRETARY CHENNAI METROPOLITAN DEVELOPMENT AUTHORITY

IN-PRINCIPLE APPROVAL OF LAYOUT FRAMEWORK IN S.No:12,13/1,2,3 AT MANNANCHERI VILLAGE & S.NO.68/1,2 AT KUNDRATHUR VILLAGE OF KUNDRATHUR TOWN PANCHAYAT AS PER G.O.(Ms) No:78 H&UD UD4 (3) DEPT. DT:04.05.2017 AND G.O.(Ms) No:172 H&UD UD4 (3) DEPT. DT:13.10.2017

SCALE: 1" = 66' (ALL MEASUREMENTS ARE IN FEET)