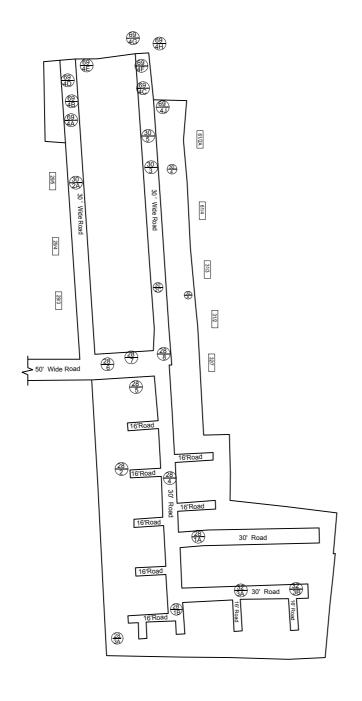

LEGEND

LAYOUT BOUNDARY □ ROAD ☐ EXG. ROAD

P.P.D (Regularization NO:

2017)

APPROVED

VIDE LETTER NO : Reg.L /6120/ 2018 : /12/2018

OFFICE COPY

FOR MEMBER SECRETARY CHENNAI METROPOLITAN DEVELOPMENT AUTHORITY

IN-PRINCIPLE APPROVAL OF LAYOUT FRAMEWORK IN S.No:28/1A,1B,2,3A,4,5,6,7,8, 30/A,2A,2C,3,4,5, 32/3A,3B & 69/4A,4B,4C,4D,4E,4G,4H,4J AT NEELANGARAI VILLAGE OF GREATER CHENNAI CORPORATION AS PER G.O.(Ms) No:78 H&UD UD4 (3) DEPT. DT:04.05.2017 AND G.O.(Ms) No:172 H&UD UD4 (3) DEPT. DT:13.10.2017

SCALE: 1" = 66' (ALL MEASUREMENTS ARE IN FEET)