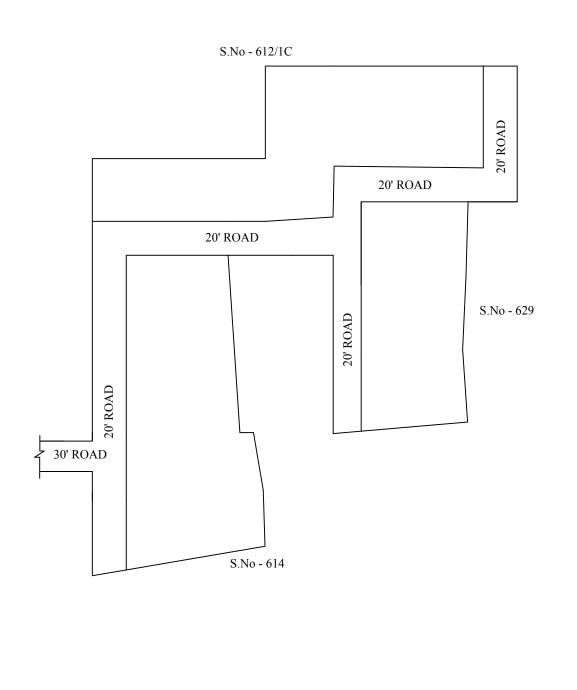

## NOTE:

- 1) A SPLAY AT THE INTERSECTION OF TWO OR MORE STREETS / ROADS AND STREET ALIGNMENTS BE PROVIDED AS PER THE DEVELOPMENT REGULATIONS OF CMA.
- 2) GREATER CHENNAI CORPORATION TO ENSURE THAT ALL THE ROADS ARE VESTED WITH THEM AS PER THE GOVERNMENT ORDERS.

LEGEND

LAYOUT BOUNDARY ROAD EXG. ROAD

P.P.D 2778 (Regularization NO 2017)

APPROVED

DATE

VIDE LETTER NO : Reg.L /22516/ 2018 / 12/ 2018

OFFICE COPY

FOR DEPUTY PLANNER CHENNAI METROPOLITAN DEVELOPMENT AUTHORITY

IN-PRINCIPLE APPROVAL OF LAYOUT FRAMEWORK IN S.No:612/1C, 612/1F, 612/1G & 612/3 AT PALLIKARANAI VILLAGE OF GREATER CHENNAI CORPORATION AS PER G.O.(Ms) No:78 H&UD UD4 (3) DEPT DT:04.05.2017 AND G.O.(Ms) No:172 H&UD UD4 (3) DEPT. DT:13.10.2017 AND OFFICE ORDER NO.DT:12.12.2018.

SCALE: 1" = 66' (ALL MEASUREMENTS ARE IN FEET)