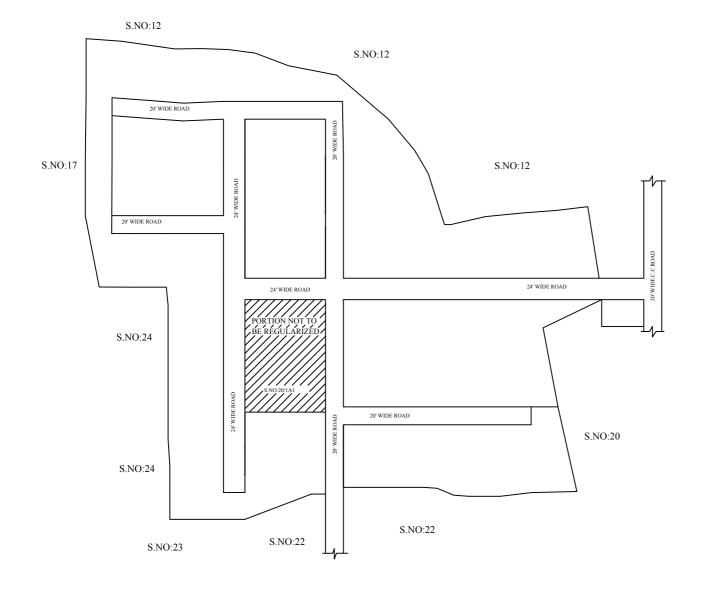

OFFICE COPY

FOR DEPUTY PLANNER CHENNAI METROPOLITAN DEVELOPMENT AUTHORITY

IN-PRINCIPLE APPROVAL OF LAYOUT FRAMEWORK IN S.No: 12/1, 18, 19/1,2, 20/1A1,1A2,1B,2 AT PALERIPATTU VILLAGE OF AVADI MUNICIPALITY AS PER G.O.(Ms) No:78 H&UD UD4 (3) DEPT. DT:04.05.2017 AND G.O.(Ms) No:172 H&UD UD4 (3) DEPT. DT:13.10.2017 AND OFFICE ORDER NO.15/2018 DT:12.12.2018.

## NOTE:

- A SPLAY AT THE INTERSECTION OF TWO OR MORE STREETS / ROADS AND STREET ALIGNMENTS BE PROVIDED AS PER THE DEVELOPMENT REGULATIONS OF CMA.
- 2) AVADI MUNICIPALITY TO ENSURE THAT ALL THE ROADS ARE VESTED WITH THEM AS PER THE GOVERNMENT ORDERS.

## **CONDITIONS:**

- 1) As per G.O.(ms).no.78 h & ud ud4 (3) department dt. 04.05.2017 and G.O. (Ms). No. 172 H & UD(UD4 (3) dept. dated. 13.10.2017the individual plots to be regularized separately after approval of lay out framework subject to satisfaction of site dimension / extent.
- 2) Only those unapproved layouts where in a part or full number of plots have been sold through a registered sale deed as on 20th October 2016 shall be Considered for regularization under these rules.
- 3) As per G.O.(Ms).No:172 H & UD (UD4 (3) Dept dt.13.10.2017 OSR charges are exempted for the plots sold on or before 20.10.2016.
- 4) As per this Office Order No.15/2018 dt.12.12.2018 the In-Principle Layout Framework approved.
- 5) Plot or Layout in part or whole, which is located in Public water body like channel / canal etc.,shall not be eligible for regularization.
- 6) The Local Body shall regularise the individual plot by considering the least extent of ownership documents i.e., patta & sale deed document.
- 7) Plots / Sub-division / Layouts Shall be regularized under these rules only for residential usage.

**LEGEND** 

LAYOUT BOUNDARY
ROAD

EXG. ROAD

P.P.D (Regularization L.O 2017)

NO:  $\frac{278}{2019}$ 

APPROVED

VIDE LETTER NO DATE

: Reg.L /174/ 2019 : / 02/ 2019