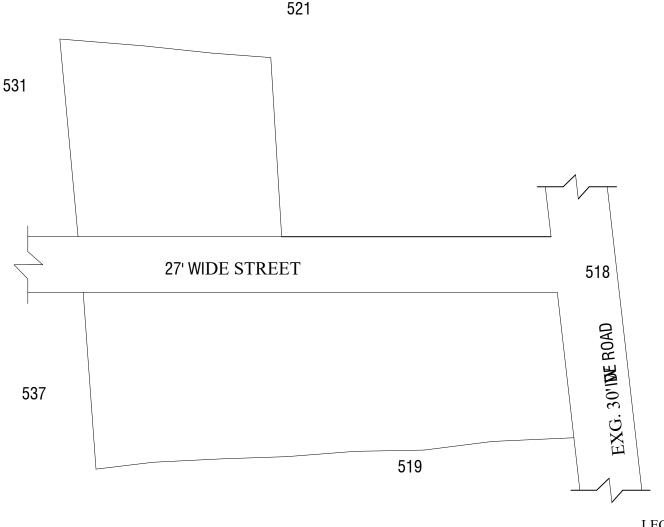

**LEGEND** 

LAYOUT BOUNDARY ROAD □ EXG. ROAD

P.P.D

(Regularization NO: 2017)

APPROVED

VIDE LETTER NO DATE

: Reg.L / 21964 / 2018 : /12/2018

OFFICE COPY

FOR DEPUTY PLANNER CHENNAI METROPOLITAN DEVELOPMENT AUTHORITY

IN-PRINCIPLE APPROVAL OF LAYOUT FRAMEWORK IN S.No:520Pt AT VELACHERY VILLAGE OF GREATER CHENNAI CORPORATION AS PER G.O.(Ms) No:78 H&UD UD4 (3) DEPT. DT:04.05.2017 AND G.O.(Ms) No:172 H&UD UD4 (3) DEPT. DT:13.10.2017 AND OFFICE ORDER LETTER NO.15/2018 DT:12.12.2018.

SCALE: 1" = 66' (ALL MEASUREMENTS ARE IN FEET)