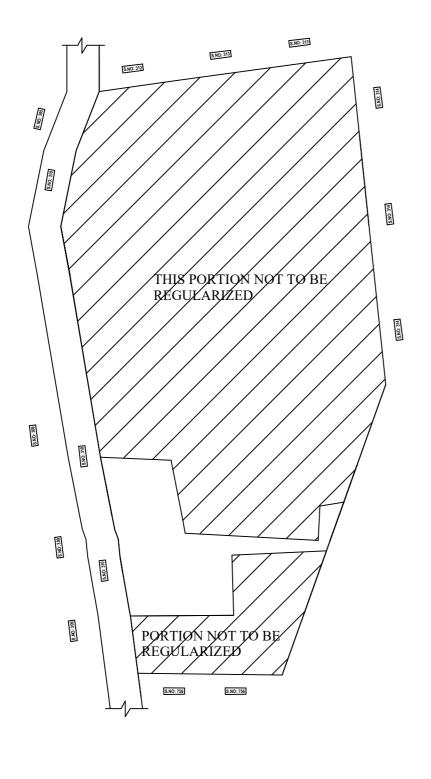

IN-PRINCIPLE APPROVAL OF LAYOUT FRAMEWORK IN S.No:311 AT PALLIKARANAI VILLAGE OF GREATER CHENNAI CORPORATION AS PER G.O.(Ms) No:78 H&UD UD4 (3) DEPT. DT:04.05.2017 AND G.O.(Ms) No:172 H&UD UD4 (3) DEPT. DT:13.10.2017 AND OFFICE ORDER LETTER NO.15/2018 DT:12.12.2018.

## **CONDITIONS:**

- 1) As per G.O.(ms).no.78 h & ud ud4 (3) department dt. 04.05.2017 and G.O. (Ms). No. 172 H & UD(UD4 (3) dept. dated. 13.10.2017the individual plots to be regularized separately after approval of lay out framework subject to satisfaction of site dimension / extent.
- 2) Only those unapproved layouts where in a part or full number of plots have been sold through a registered sale deed as on 20th October 2016 shall be Considered for regularization under these rules.
- 3) As per G.O.(Ms).No:172 H & UD (UD4 (3) Dept dt.13.10.2017 OSR charges are exempted for the plots sold on or before 20.10.2016.
- 4) As per this Office Order No.15/2018 dt.12.12.2018 the In-Principle Layout Framework approved.
- 5) Plot or Layout in part or whole, which is located in Public water body like channel / canal etc., shall not be eligible for regularization.
- 6) The Local Body shall regularise the individual plot by considering the least extent of ownership documents i.e., patta & sale deed document.
- 7) Plots/Sub-Divisions/Layouts shall be regularized under these rules only for Residential usage.
- 8) As per Second Master Plan for Chennai Metropolitan Area the Street alignment of Tambaram-Velachery Road is 45.0Mt. Above street alignment will be provided by the individual plot owners under the provision of Second Master Plan.