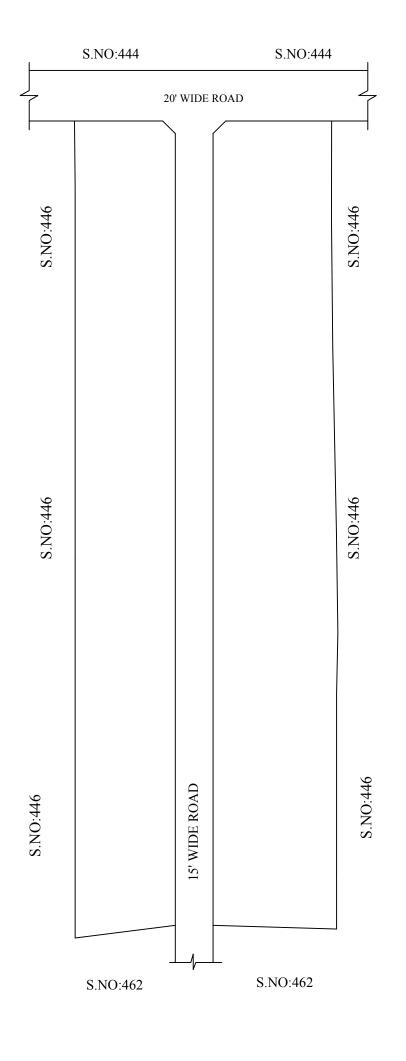

IN-PRINCIPLE APPROVAL OF LAYOUT FRAMEWORK IN S.No:446 AT PARUTHIPATTU VILLAGE OF AVADI MUNICIPALITY AS PER G.O.(Ms) No:78 H&UD UD4 (3) DEPT. DT:04.05.2017 AND G.O.(Ms) No:172 H&UD UD4 (3) DEPT. DT:13.10.2017AND OFFICE ORDER NO.15/2018 DT: 12.12.2018.

SCALE: 1" = 66' (ALL MEASUREMENTS ARE IN FEET)