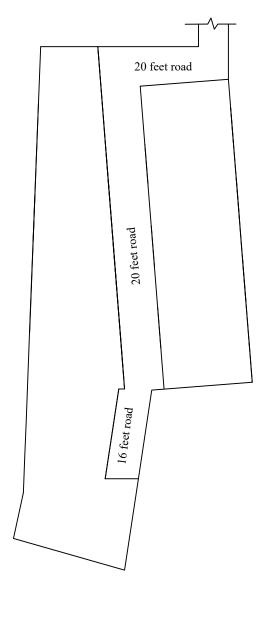

OFFICE COPY

FOR DEPUTY PLANNER CHENNAI METROPOLITAN DEVELOPMENT AUTHORITY

IN-PRINCIPLE APPROVAL OF LAYOUT FRAMEWORK IN S.No:602/2 AT PERUNGAVUR VILLAGE OF SHOLAVARAM PANCHAYAT UNION AS PER G.O.(Ms) No:78 H&UD UD4 (3) DEPT. DT:04.05.2017 AND G.O.(Ms) No:172 H&UD UD4 (3) DEPT. DT:13.10.2017 AND OFFICE ORDER LETTER NO.15/2018 DT:12.12.2018.

## NOTE:

- A SPLAY AT THE INTERSECTION OF TWO OR MORE STREETS / ROADS AND STREET ALIGNMENTS BE PROVIDED AS PER THE DEVELOPMENT REGULATIONS OF CMA.
- SHOLAVARAM PANCHAYAT UNION TO ENSURE THAT ALL THE ROADS ARE VESTED WITH THEM AS PER THE GOVERNMENT ORDERS.

## LEGEND

LAYOUT BOUNDARY
ROAD

EXG. ROAD

P.P.D (Regularization 2017)

NO:  $\frac{2815}{2018}$ 

APPROVED

VIDE LETTER NO DATE

: Reg.L /21032/ 2018 : / 12/ 2018

SCALE: 1" = 66' (ALL MEASUREMENTS ARE IN FEET)