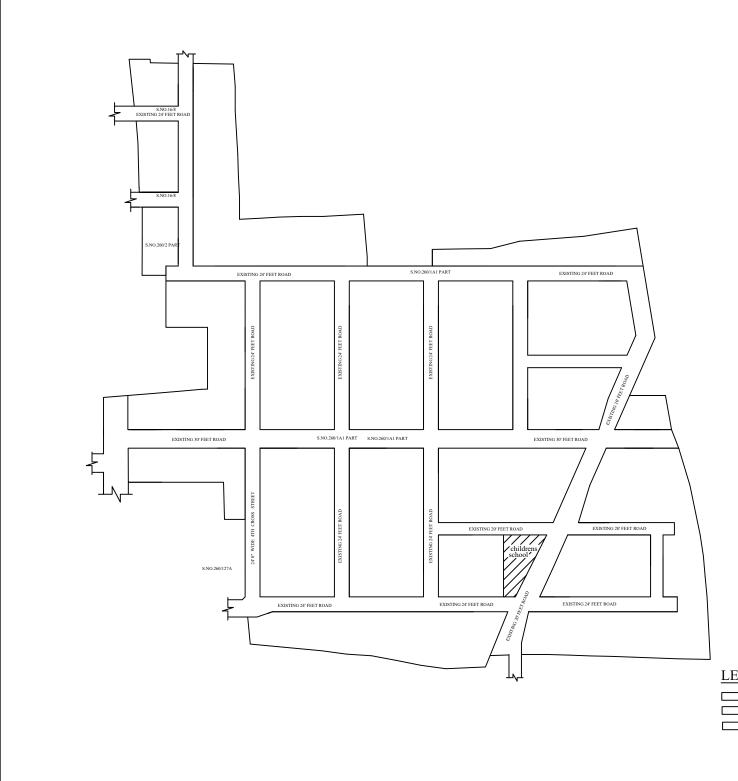

## NOTE:

- 1) A SPLAY AT THE INTERSECTION OF TWO OR MORE STREETS / ROADS AND STREET ALIGNMENTS BE PROVIDED AS PER THE DEVELOPMENT REGULATIONS OF CMA.
- 2) GREATER CHENNAI CORPORATION TO ENSURE THAT ALL THE ROADS ARE VESTED WITH THEM AS PER THE GOVERNMENT ORDERS.

## **CONDITIONS:**

- 1) As per G.O.(ms).no.78 h & ud ud4 (3) department dt. 04.05.2017 and G.O. (Ms). No. 172 H & UD(UD4 (3) dept. dated. 13.10.2017the individual plots to be regularized separately after approval of lay out framework subject to satisfaction of site dimension / extent.
- 2) Only those unapproved layouts where in a part or full number of plots have been sold through a registered sale deed as on 20th October 2016 shall be Considered for regularization under these rules.
- 3) As per G.O.(Ms).No:172 H & UD (UD4 (3) Dept dt.13.10.2017 OSR charges are exempted for the plots sold on or before 20.10.2016.
- 4) As per this Office Order No.15/2018 dt.12.12.2018 the In-Principle Layout Framework approved.
- 5) Plot or Layout in part or whole, which is located in Public water body like channel / canal etc.,shall not be eligible for regularization.
- 6) The Local Body shall regularise the individual plot by considering the least extent of ownership documents i.e., patta & sale deed document.
- 7) Plots/Sub-Divisions/Layouts shall be regularized under these rules only for Residential usage.

LEGEND

I AVOUT BOUNDA

LAYOUT BOUNDARY
ROAD
EXG. ROAD

 $\frac{P.P.D}{L.O} \quad \begin{array}{c} \text{(Regularization } NO : \\ \hline 2017) \end{array} \quad \begin{array}{c} \underline{2821} \\ \hline 2018 \end{array}$ 

APPROVED

VIDE LETTER NO :Reg.L /21971/2018

DATE : /12/2018

OFFICE COPY

FOR SENIOR PLANNER CHENNAI METROPOLITAN DEVELOPMENT AUTHORITY

IN-PRINCIPLE APPROVAL OF LAYOUT FRAMEWORK IN S.No:260/1A1 PART,260/2 PART AT PORUR VILLAGE & S.NO.16/8 AT MUGALIVAKKAM VILLAGE OF GREATER CHENNAI CORPORATION AS PER G.O.(Ms) No:78 H&UD UD4 (3) DEPT. DT:04.05.2017 AND G.O.(Ms) No:172 H&UD UD4 (3) DEPT. DT:13.10.2017 AND OFFICE ORDER LETTER NO.15/2018 DT:12.12.2018.

SCALE: 1" = 66' (ALL MEASUREMENTS ARE IN FEET)