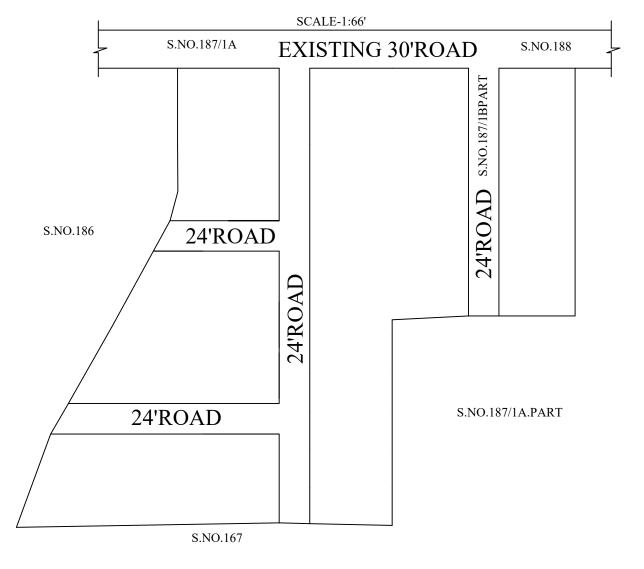

IN-PRINCIPLE APPROVAL OF LAYOUT FRAMEWORK IN S.No:187/1A & 1B AT VADAPERUMBAKKAM VILLAGE OF GREATER CHENNAI CORPORATION, AS PER G.O.(Ms) No:78 H&UD UD4 (3) DEPT. DT:04.05.2017 AND G.O.(Ms) No:172 H&UD UD4 (3) DEPT. DT:13.10.2017 AND OFFICE ORDER LETTER NO.15/2018 DT:12.12.2018.

Δ

SCALE: 1" = 66' (ALL MEASUREMENTS ARE IN FEET)