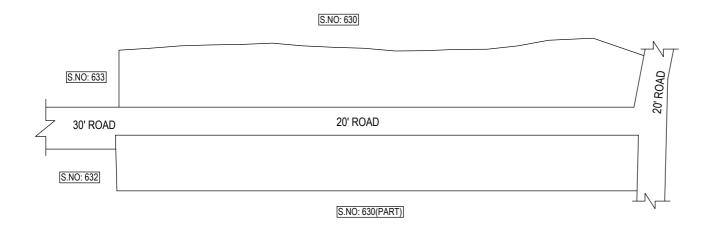

IN-PRINCIPLE APPROVAL OF LAYOUT FRAMEWORK IN S.No:631 AT KORATTUR VILLAGE OF GREATER CHENNAI CORPORATION AS PER G.O.(Ms) No:78 H&UD UD4 (3) DEPT. DT:04.05.2017 AND G.O.(Ms) No:172 H&UD UD4 (3) DEPT. DT:13.10.2017 AND OFFICE ORDER LETTER NO.15/2018 DT:12.12.2018.