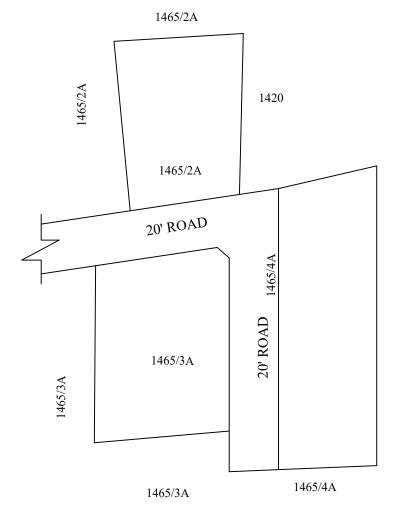

APPROVED

VIDE LETTER NO DATE : Reg.L / 20793 / 2018 : /12/ 2018

OFFICE COPY

FOR DEPUTY PLANNER CHENNAI METROPOLITAN DEVELOPMENT AUTHORITY

IN-PRINCIPLE APPROVAL OF LAYOUT FRAMEWORK IN S.No:1465/2A,3,A,4A AT MADHAVARAM VILLAGE OF GREATER CHENNAI CORPORATION AS PER G.O.(Ms) No:78 H&UD UD4 (3) DEPT. DT:04.05.2017 AND G.O.(Ms) No:172 H&UD UD4 (3) DEPT. DT:13.10.2017 AND OFFICE ORDER LETTER NO.15/2018 DT:12.12.2018.