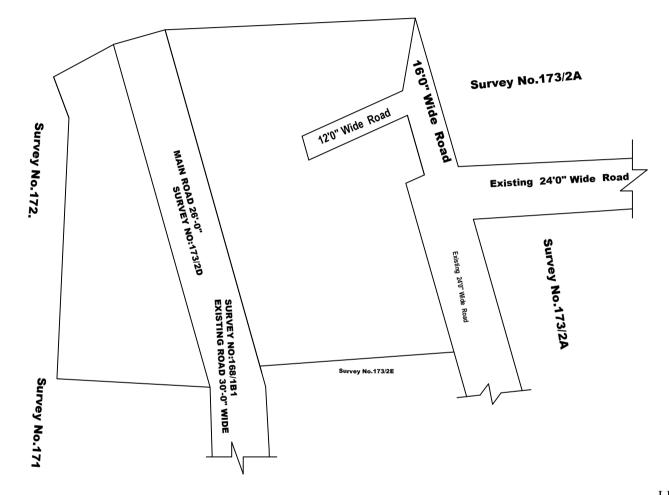

LEGEND

LAYOUT BOUNDARY
ROAD
EXG. ROAD

<u>P.P.D</u>

(Regularization NO 2017)

NO:  $\frac{284}{2019}$ 

## **APPROVED**

VIDE LETTER NO

: Reg.L / 23530 / 2018

DATE

: /02/ 2019

**OFFICE COPY** 

FOR DEPUTY PLANNER CHENNAI METROPOLITAN DEVELOPMENT AUTHORITY

IN-PRINCIPLE APPROVAL OF LAYOUT FRAMEWORK IN S.No:173/2D & 168/1B1 AT THIRUMAZHISAI VILLAGE OF THIRUMAZHISAI TOWN PANCHAYAT AS PER G.O.(Ms) No:78 H&UD UD4 (3) DEPT. DT:04.05.2017 AND G.O.(Ms) No:172 H&UD UD4 (3) DEPT. DT:13.10.2017 AND OFFICE ORDER NO.15/2018 DT:12.12.2018.

SCALE: 1" = 66' (ALL MEASUREMENTS ARE IN FEET)