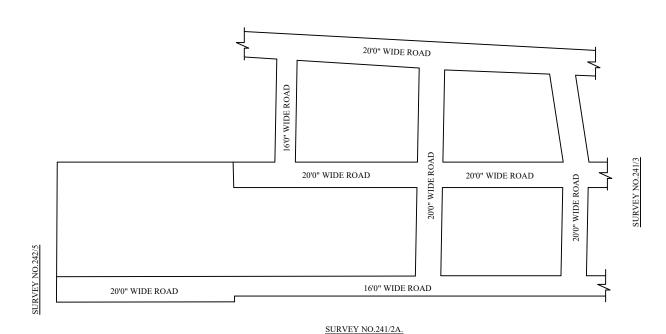

OFFICE COPY
FOR DEPUTY PLANNER
CHENNAI METROPOLITAN
DEVELOPMENT AUTHORITY

IN-PRINCIPLE APPROVAL OF LAYOUT FRAMEWORK IN S.No: 241/1 & 242/3 AT THIRUNINDRAVUR VILLAGE OF THIRUNINDRAVUR TOWN PANCHAYAT AS PER G.O.(Ms) No:78 H&UD UD4 (3) DEPT. DT:04.05.2017 AND G.O.(Ms) No:172 H&UD UD4 (3) DEPT. DT:13.10.2017 AND OFFICE ORDER LETTER NO.15/2018 DT:12.12.2018.

SCALE: 1" = 66' (ALL MEASUREMENTS ARE IN FEET)