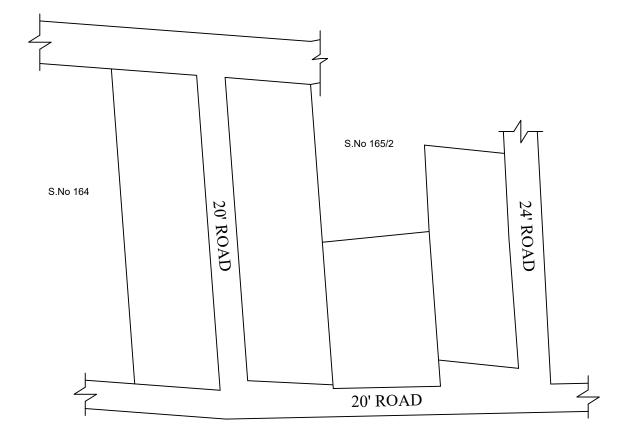

: / 12/ 2018 OFFICE COPY

FOR DEPUTY PLANNER CHENNAI METROPOLITAN DEVELOPMENT AUTHORITY

IN-PRINCIPLE APPROVAL OF LAYOUT FRAMEWORK IN S.No: 165/1 & 165/5 AT THIYAMBAKKAM VILLAGE OF GREATER CHENNAI CORPORATION AS PER G.O.(Ms) No:78 H&UD UD4 (3) DEPT. DT:04.05.2017 AND G.O.(Ms) No:172 H&UD UD4 (3) DEPT. DT:13.10.2017 AND OFFICE ORDER LETTER NO.15/2018 DT:12.12.2018

SCALE: 1" = 66' (ALL MEASUREMENTS ARE IN FEET)