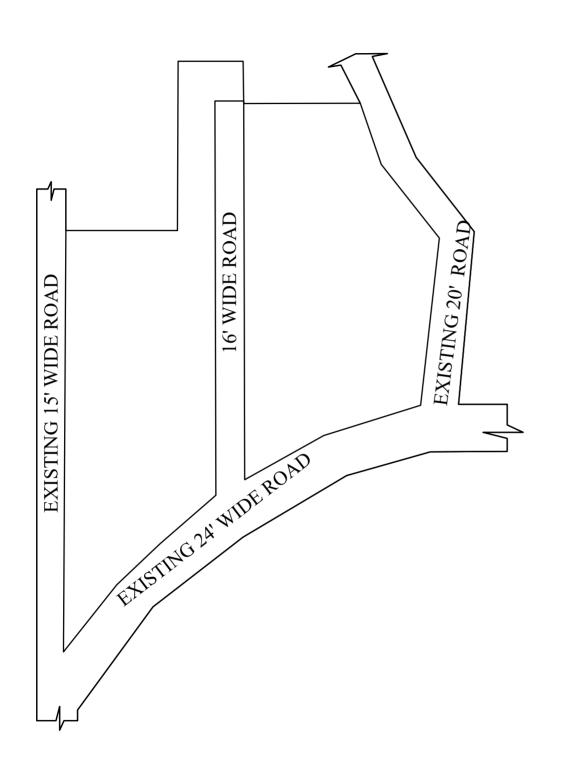

## NOTE:

- 1) A SPLAY AT THE INTERSECTION OF TWO OR MORE STREETS / ROADS AND STREET ALIGNMENTS BE PROVIDED AS PER THE DEVELOPMENT REGULATIONS OF CMA.
- 2) SHOLAVARAM PANCHAYAT UNION TO ENSURE THAT ALL THE ROADS ARE VESTED WITH THEM AS PER THE GOVERNMENT ORDERS.

LEGENI

ROAD EXG ROAD

P.P.D L.O (Regularization 2017)

NO:  $\frac{2848}{2018}$ 

APPROVED

VIDE LETTER NO

: Reg.L/22875/2018

DATE

: / 12/ 2018

OFFICE COPY
FOR DEPUTY PLANNER
CHENNAI METROPOLITAN
DEVELOPMENT AUTHORITY

IN-PRINCIPLE APPROVAL OF LAYOUT FRAMEWORK IN S.NO: 557/9B AT SHOLAVARAM VILLAGE OF SHOLAVARAM PANCHAYAT UNION AS PER G.O.(Ms) No:78 H&UD UD4 (3) DEPT. DT:04.05.2017 AND G.O.(Ms) No:172 H&UD UD4 (3) DEPT. DT:13.10.2017 AND OFFICE ORDER LETTER NO.15/2018 DT:12.12.2018.

SCALE: 1" = 66' (ALL MEASUREMENTS ARE IN FEET)