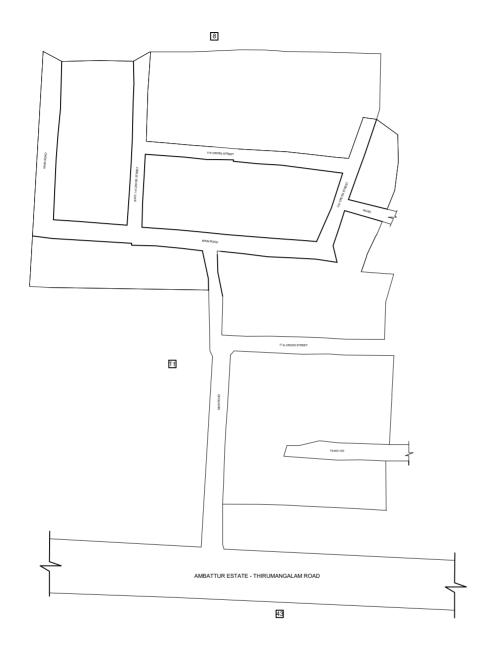

## NOTE:

- A SPLAY AT THE INTERSECTION OF TWO OR MORE STREETS / ROADS AND STREET ALIGNMENTS BE PROVIDED AS PER THE DEVELOPMENT REGULATIONS OF CMA.
- GREATER CHENNAI CORPORATION TO ENSURE THAT ALL THE ROADS ARE VESTED WITH THEM AS PER THE GOVERNMENT ORDERS.

## **CONDITIONS:**

- As per G.O.(ms).no.78 h & ud ud4 (3) department dt. 04.05.2017 and G.O. (Ms). No. 172 H & UD(UD4 (3) dept. dated. 13.10.2017the individual plots to be regularized separately after approval of lay out framework subject to satisfaction of site dimension / extent.
- 2) Only those unapproved layouts where in a part or full number of plots have been sold through a registered sale deed as on 20th October 2016 shall be Considered for regularization under these rules.
- 3) As per G.O.(Ms).No:172 H & UD (UD4 (3) Dept dt.13.10.2017 OSR charges are exempted for the plots sold on or before 20.10.2016.
- 4) As per this Office Order No.15/2018 dt.12.12.2018 the In-Principle Layout Framework approved.
- 5) Plot or Layout in part or whole, which is located in Public water body like channel / canal etc., shall not be eligible for regularization.
- 6) The Local Body shall regularise the individual plot by considering the least extent of ownership documents i.e., patta & sale deed document.
- 7) Plots/Sub-Divisions/Layouts shall be regularized under these rules only for Residential usage.
- 8) The Local body has to obtain NOC from TamilNadu Housing Board(TNHB) before regularization of individual plots in the layout under reference.

<u>LEGEND</u>

LAYOUT BOUNDARY
ROAD
EXG. ROAD

P.P.D (Regularization NO:

**APPROVED** 

VIDE LETTER NO

NO : Reg.L / 15382 / 2018

2852

DATE : / 12/ 2018

## OFFICE COPY

FOR DEPUTY PLANNER CHENNAI METROPOLITAN DEVELOPMENT AUTHORITY

IN-PRINCIPLE APPROVAL OF LAYOUT FRAMEWORK IN S.No:129, 130, 131, 132, 135/Pt, 147/Pt, 148/Pt, 150/Pt & 151 AT MOGAPPAIR VILLAGE OF GREATER CHENNAI CORPORATION AS PER G.O.(Ms) No:78 H&UD UD4 (3) DEPT. DT:04.05.2017 AND G.O.(Ms) No:172 H&UD UD4 (3) DEPT. DT:13.10.2017 AND OFFICE ORDER LETTER NO.15/2018 DT:12.12.2018.

Δ

SCALE: 1" = 66' (ALL MEASUREMENTS ARE IN FEET)