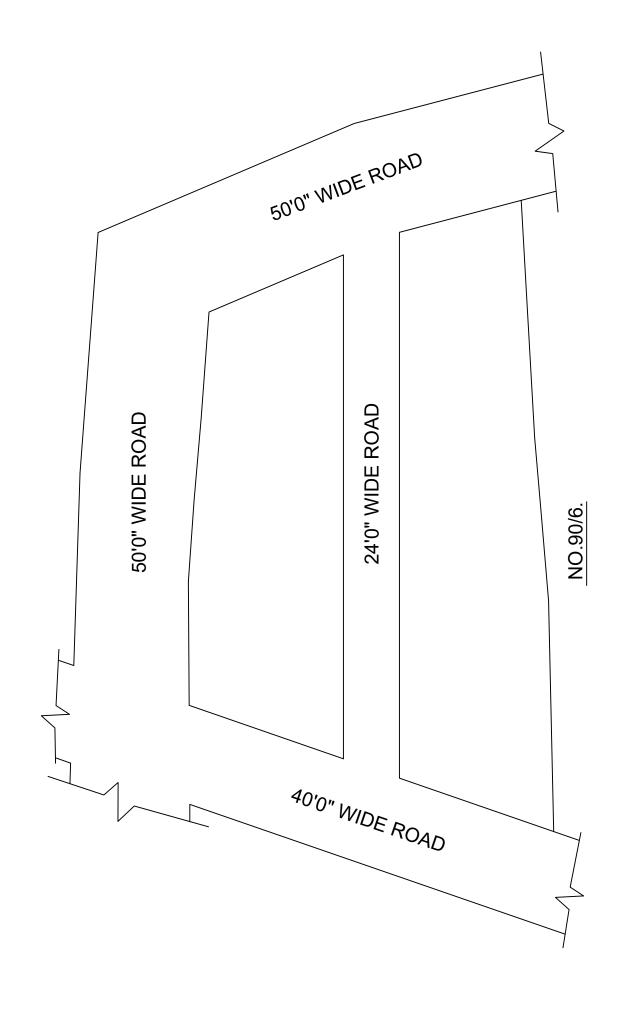

DATE

: / 12/ 2018

OFFICE COPY
FOR DEPUTY PLANNER
CHENNAI METROPOLITAN
DEVELOPMENT AUTHORITY

IN-PRINCIPLE APPROVAL OF LAYOUT FRAMEWORK IN S.No: NO.90/1 AT THIRUNINRAVUR VILLAGE OF THIRUNINRAVUR TOWN PANCHAYAT AS PER G.O.(Ms) No:78 H&UD UD4 (3) DEPT. DT:04.05.2017 AND G.O.(Ms) No:172 H&UD UD4 (3) DEPT. DT:13.10.2017 AND OFFICE ORDER LETTER NO.15/2018 DT:12.12.2018.

SCALE: 1" = 66' (ALL MEASUREMENTS ARE IN FEET)

Δ