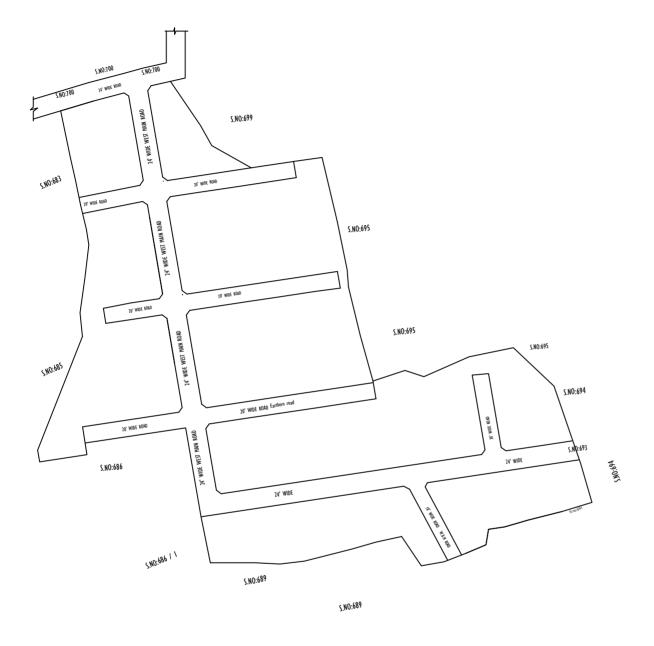

## **NOTE:**

- 1) A SPLAY AT THE INTERSECTION OF TWO OR MORE STREETS / ROADS AND STREET ALIGNMENTS BE PROVIDED AS PER THE DEVELOPMENT REGULATIONS OF CMA.
- 2) AVADI MUNICIPALITY TO ENSURE THAT ALL THE ROADS ARE VESTED WITH THEM AS PER THE GOVERNMENT ORDERS.

## **CONDITIONS:**

- 1) As per G.O.(ms).no.78 h & ud ud4 (3) department dt. 04.05.2017 and G.O. (Ms). No. 172 H & UD(UD4 (3) dept. dated. 13.10.2017the individual plots to be regularized separately after approval of lay out framework subject to satisfaction of site dimension / extent.
- 2) Only those unapproved layouts where in a part or full number of plots have been sold through a registered sale deed as on 20th October 2016 shall be Considered for regularization under these rules.
- 3) As per G.O.(Ms).No:172 H & UD (UD4 (3) Dept dt.13.10.2017 OSR charges are exempted for the plots sold on or before 20.10.2016.
- 4) As per this Office No.15/2018 dt.12.12.2018 the In-Principle Layout Framework approved.
- 5) Plot or Layout in part or whole, which is located in Public water body like channel / canal etc., shall not be eligible for regularization.
- 6) The Local Body shall regularise the individual plot by considering the least extent of ownership documents i.e., patta & sale deed document.
- 7) Plots/Sub-Divisions/Layouts shall be regularized under these rules only for Residential usage.
- 8) S.No-684 & 693 of Paruthipattu Village is close to water body, Hence The Local body has to obtain NOC from PWD on inundation point of view before regularization of individual plots in the layout under reference.

**LEGEND** 

LAYOUT BOUNDARY
ROAD
EXG. ROAD

 $\frac{P.P.D}{L.O} \quad \begin{array}{c} \text{(Regularization NO:} \\ \hline 2017) \end{array} \quad \text{($286$)}$ 

**APPROVED** 

VIDE LETTER NO : Reg.L /198 / 2019

DATE : /02/2019

**OFFICE COPY** 

FOR DEPUTY PLANNER CHENNAI METROPOLITAN DEVELOPMENT AUTHORITY

IN-PRINCIPLE APPROVAL OF LAYOUT FRAMEWORK IN S.No:684, 686/1, 692/1, 693/1A,1B&2 AT PARUTHIPATTU VILLAGE OF AVADI MUNICIPALITY AS PER G.O.(Ms) No:78 H&UD UD4 (3) DEPT. DT:04.05.2017 AND G.O.(Ms) No:172 H&UD UD4 (3) DEPT. DT:13.10.2017AND OFFICE ORDER NO.15/2018 DT: 12.12.2018.

SCALE: 1" = 66' (ALL MEASUREMENTS ARE IN FEET)