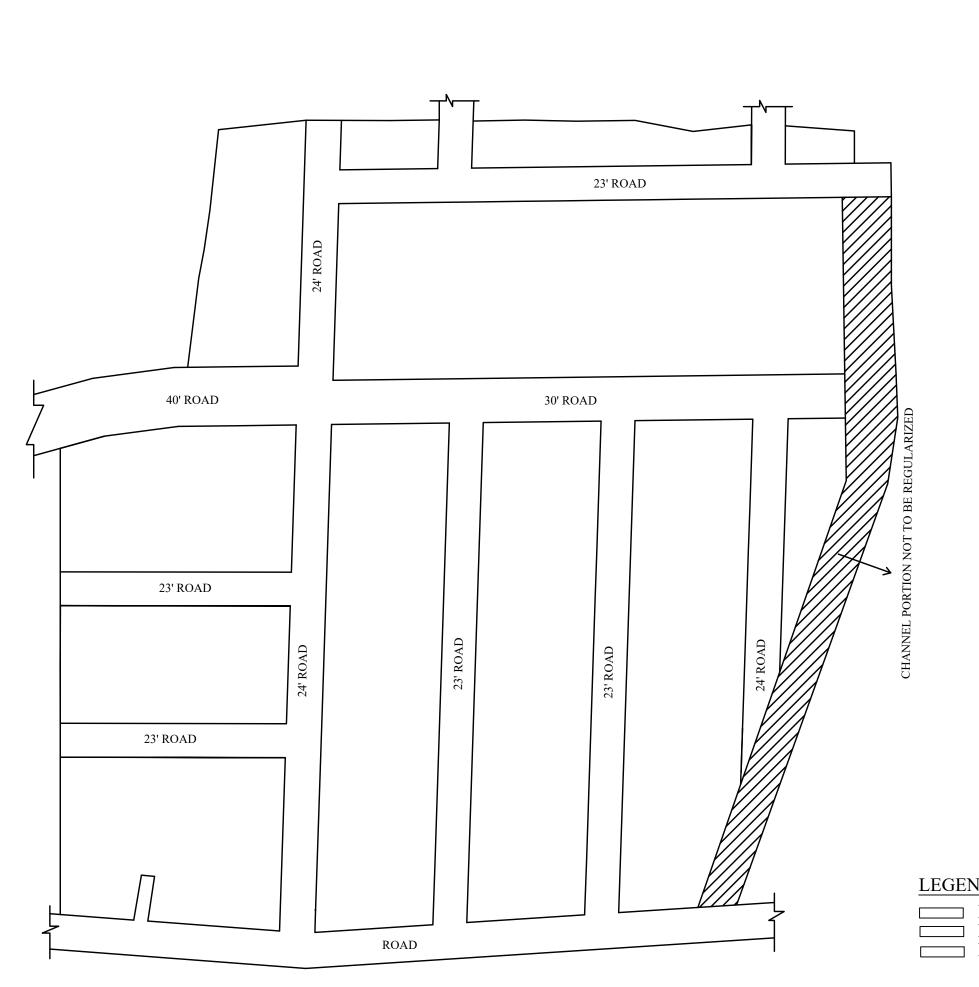

## LEGEND

IN-PRINCIPLE APPROVAL OF LAYOUT FRAMEWORK IN S.No:130,131&132 AT KOLADI VILLAGE OF THIRUVERKADU MUNICIPALITY AS PER G.O.(Ms) No:78 H&UD UD4 (3) DEPT. DT:04.05.2017 AND G.O.(Ms) NO:78 H&UD UD4 (75.05.2017 AND G.O.(Ms) A No:172 H&UD UD4 (3) DEPT. DT:13.10.2017 AND OFFICE ORDER NO.15/2018 DT:12.12.2018. SCALE: 1" = 66' (ALL MEASUREMENTS ARE IN FEET)

8) As per Second Master Plan for Chennai Metropolitan Area Channel exists in S.No-130 of Koladi Village. The plots falls in above said survey number are not to be regularized.

| NDARY | $\frac{P.P.D}{L.O}$ (Regularization2017)NO : $\frac{2871}{2018}$ |                                                                                    |  |
|-------|------------------------------------------------------------------|------------------------------------------------------------------------------------|--|
|       |                                                                  |                                                                                    |  |
|       | VIDE LETTER NO                                                   | : Reg.L /22011 / 2018                                                              |  |
|       | DATE                                                             | : /12/2018                                                                         |  |
|       | FOR DE<br>CHENN                                                  | OFFICE COPY<br>for deputy planner<br>chennai metropolitan<br>development authority |  |
| Ms)   | Δ                                                                | <b>A</b>                                                                           |  |