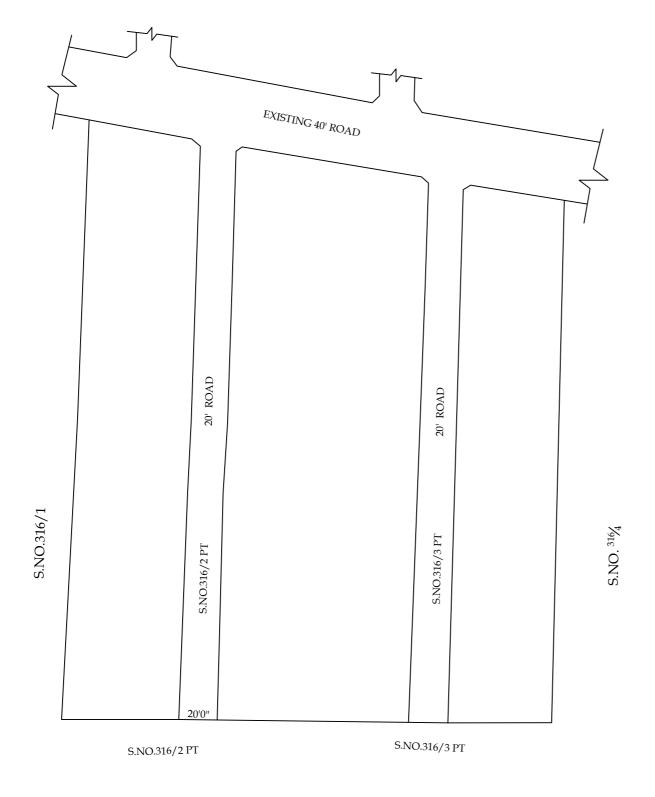

OFFICE COPY

FOR DEPUTY PLANNER CHENNAI METROPOLITAN DEVELOPMENT AUTHORITY

IN-PRINCIPLE APPROVAL OF LAYOUT FRAMEWORK IN S.No:316/2&3 AT VELACHERY VILLAGE OF GREATER CHENNAI CORPORATION AS PER G.O.(Ms) No:78 H&UD UD4 (3) DEPT. DT:04.05.2017 AND G.O.(Ms) No:172 H&UD UD4 (3) DEPT. DT:13.10.2017 AND OFFICE ORDER NO.15/2018 DT:12.12.2018.

Δ

SCALE: 1" = 66' (ALL MEASUREMENTS ARE IN FEET)