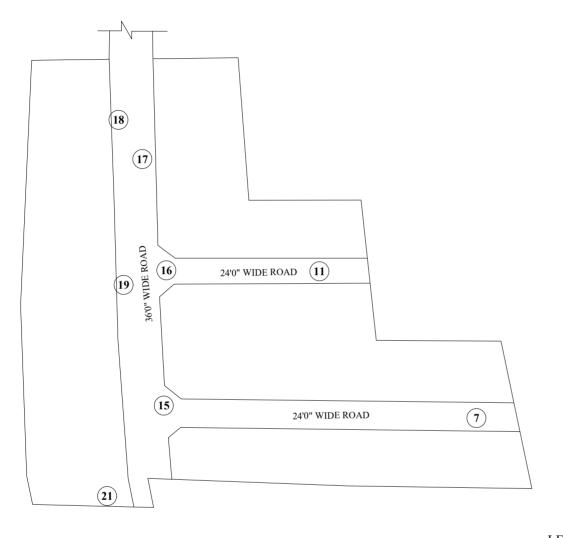

LEGEND
LAYOUT BOUNDARY
ROAD

EXG. ROAD

 $\frac{P.P.D}{I.O}$ 

(Regularization NO:

7) 201

APPROVED

VIDE LETTER NO DATE

: Reg.L /21738 / 2018 : /12/ 2018

OFFICE COPY
FOR DEPUTY PLANNER
CHENNAI METROPOLITAN
DEVELOPMENT AUTHORITY

IN-PRINCIPLE APPROVAL OF LAYOUT FRAMEWORK IN S.No:123/Pt, 7, 11, 12, 15, 16, 17, 18, 19, 20 & 21Pt AT KOVILAMBAKKAM VILLAGE OF ST. THOMAS MOUNT PANCHAYAT UNION AS PER G.O.(Ms) No:78 H&UD UD4 (3) DEPT. DT:04.05.2017 AND G.O.(Ms) No:172 H&UD UD4 (3) DEPT. DT:13.10.2017 AND OFFICE ORDER NO.15/2018 DT:12.12.2018.

SCALE: 1" = 66' (ALL MEASUREMENTS ARE IN FEET)