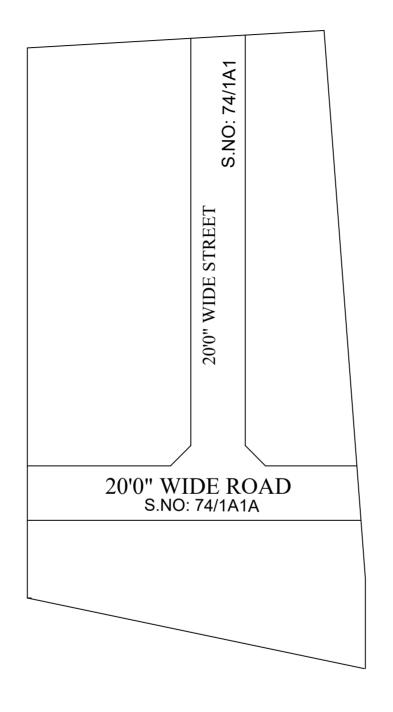

LEGEND

LAYOUT BOUNDARY

ROAD

EXG. ROAD

P.P.D (Regularization L.O 2017)

ation NO :  $\frac{2886}{2018}$ 

APPROVED

VIDE LETTER NO DATE

: Reg.L /21965/ 2018 : / 12/ 2018

OFFICE COPY

FOR DEPUTY PLANNER CHENNAI METROPOLITAN DEVELOPMENT AUTHORITY

IN-PRINCIPLE APPROVAL OF LAYOUT FRAMEWORK IN S.No:74/1 AT PUTHAGARAM VILLAGE OF GREATER CHENNAI CORPORATION, AS PER G.O.(Ms) No:78 H&UD UD4 (3) DEPT. DT:04.05.2017 AND G.O.(Ms) No:172 H&UD UD4 (3) DEPT. DT:13.10.2017 AND OFFICE ORDER NO.15/2018 DT:12.12.2018.