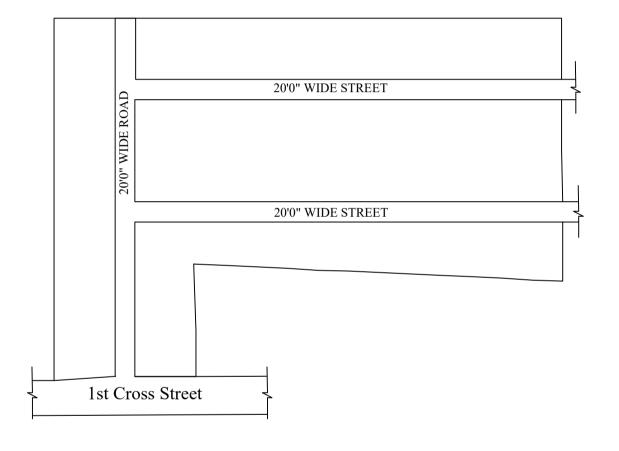

## NOTE:

- 1) A SPLAY AT THE INTERSECTION OF TWO OR MORE STREETS / ROADS AND STREET ALIGNMENTS BE PROVIDED AS PER THE DEVELOPMENT REGULATIONS OF CMA.
- 2) GREATER CHENNAI CORPORATION TO ENSURE THAT ALL THE ROADS ARE VESTED WITH THEM AS PER THE GOVERNMENT ORDERS.

LEGEND

LAYOUT BOUNDARY
ROAD

ROAD EXG. ROAD

P.P.D (Regularization L.O 2017)

NO:  $\frac{2887}{2018}$ 

APPROVED

VIDE LETTER NO DATE

O : Reg.L /20190/2018 : / 12/ 2018

SCALE: 1" = 66' (ALL MEASUREMENTS ARE IN FEET)