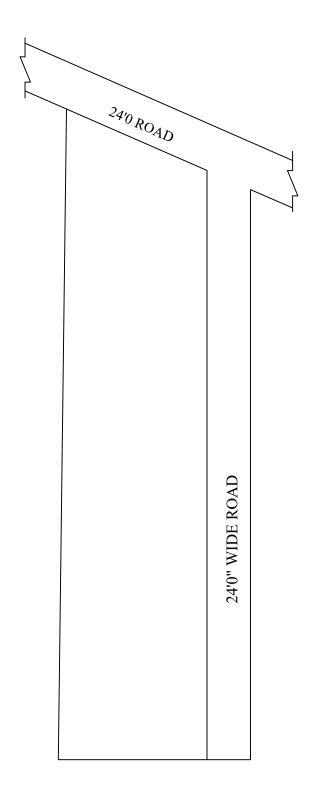

LEGEND

LAYOUT BOUNDARY

ROAD

EXG. ROAD

 $\frac{P.P.D}{L.O} \quad \begin{array}{c} \text{(Regularization} \\ \text{2017)} \end{array}$ 

NO:  $\frac{2891}{2018}$ 

APPROVED

VIDE LETTER NO DATE

: Reg.L /21975/2018 : / 12/ 2018

OFFICE COPY

FOR DEPUTY PLANNER CHENNAI METROPOLITAN DEVELOPMENT AUTHORITY

IN-PRINCIPLE APPROVAL OF LAYOUT FRAMEWORK IN S.No: 244/1 AT PORUR VILLAGE, OF GREATER CHENNAI CORPORATION AS PER G.O.(Ms) No:78 H&UD UD4 (3) DEPT. DT:04.05.2017 AND G.O.(Ms) No:172 H&UD UD4 (3) DEPT. DT:13.10.2017 AND OFFICE ORDER NO.15/2018 DT:12.12.2018.

SCALE: 1" = 66' (ALL MEASUREMENTS ARE IN FEET)