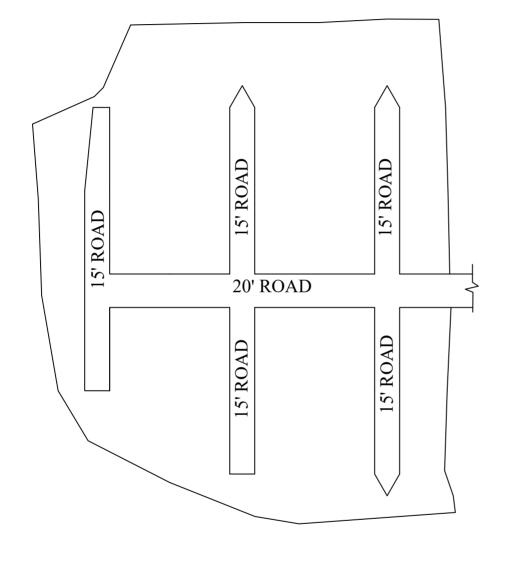

LEGEND

LAYOUT BOUNDARY
ROAD

EXG. ROAD

P.P.D L.O

(Regularization NO: 2017)

NO: 2893 2018

APPROVED

VIDE LETTER NO DATE

: Reg.L /21042/ 2018 : / 12/ 2018

OFFICE COPY

FOR DEPUTY PLANNER CHENNAI METROPOLITAN DEVELOPMENT AUTHORITY

IN-PRINCIPLE APPROVAL OF LAYOUT FRAMEWORK IN S.No:172 AT THIRUMAZHISAI VILLAGE OF THIRUMAZHISAI TOWN PANCHAYAT, AS PER G.O.(Ms) No:78 H&UD UD4 (3) DEPT. DT:04.05.2017 AND G.O.(Ms) No:172 H&UD UD4 (3) DEPT. DT:13.10.2017 AND OFFICE ORDER NO.15/2018 DT:12.12.2018.

Δ

SCALE: 1" = 66' (ALL MEASUREMENTS ARE IN FEET)