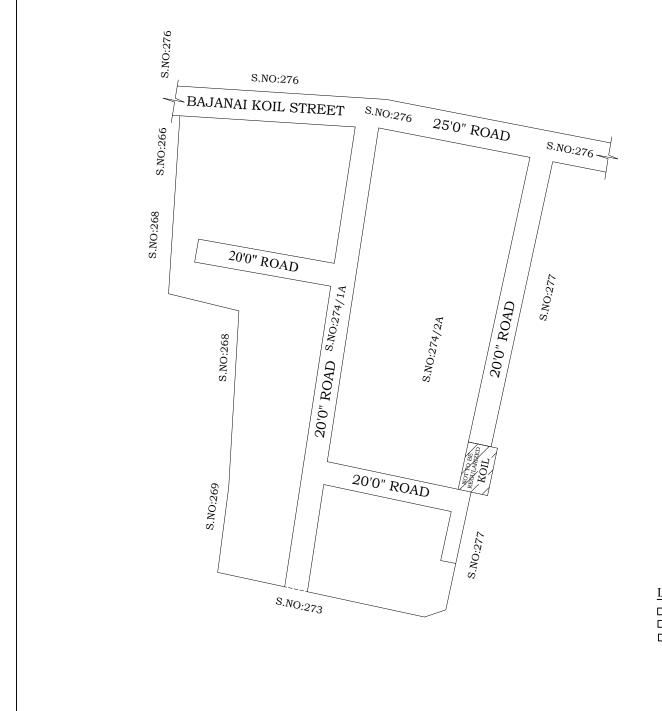

IN-PRINCIPLE APPROVAL OF LAYOUT FRAMEWORK IN S.No:274/1,2 & 275 AT POLICHALUR VILLAGE OF ST. THOMAS MOUNT PANCHAYAT UNION AS PER G.O.(Ms) No:78 H&UD UD4 (3) DEPT. DT:04.05.2017 AND G.O.(Ms) No:172 H&UD UD4 (3) DEPT. DT:13.10.2017 AND OFFICE ORDER NO.15/2018 DT:12.12.2018.

SCALE: 1" = 66' (ALL MEASUREMENTS ARE IN FEET)