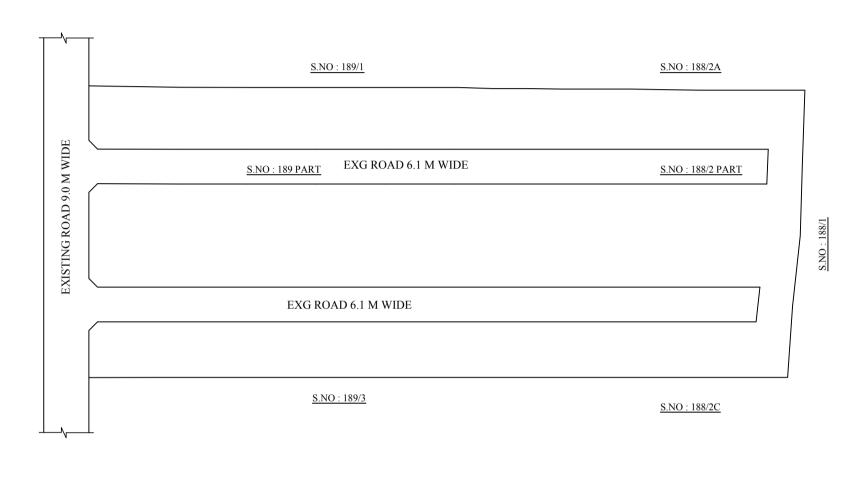

**LEGEND** 

□ LAYOUT BOUNDARY ROAD ☐ EXG. ROAD

P.P.D 290 (Regularization NO: 2017) L.O

**APPROVED** 

VIDE LETTER NO

: Reg.L / 539 / 2019 DATE : /02/ 2019

**OFFICE COPY** 

FOR DEPUTY PLANNER CHENNAI METROPOLITAN DEVELOPMENT AUTHORITY

IN-PRINCIPLE APPROVAL OF LAYOUT FRAMEWORK IN S.No:188/2 & 189 AT MADHAVARAM VILLAGE OF GREATER CHENNAI CORPORATION AS PER G.O.(Ms) No:78 H&UD UD4 (3) DEPT. DT:04.05.2017 AND G.O.(Ms) No:172 H&UD UD4 (3) DEPT. DT:13.10.2017AND OFFICE ORDER NO.15/2018 DT: 12.12.2018.