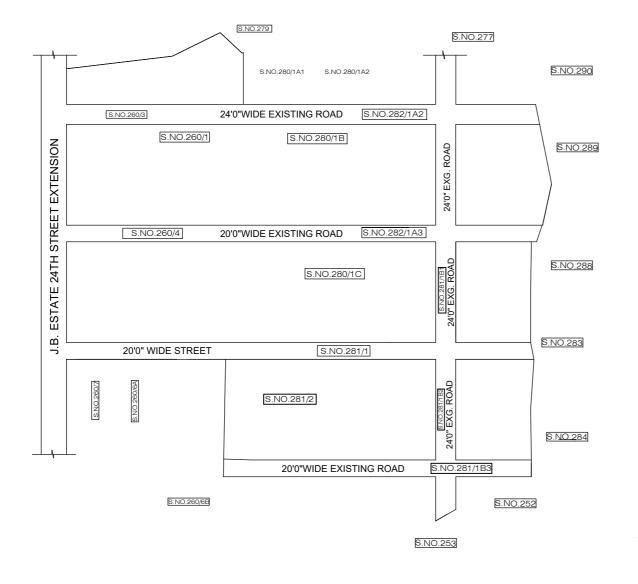

OFFICE COPY

FOR DEPUTY PLANNER CHENNAI METROPOLITAN DEVELOPMENT AUTHORITY

IN-PRINCIPLE APPROVAL OF LAYOUT FRAMEWORK IN S.No:260/1, 280/1, 281/1,2, 282/1A,1B AT PARUTHIPATTU VILLAGE OF AVADI MUNICIPALITY, AS PER G.O.(Ms) No:78 H&UD UD4 (3) DEPT. DT:04.05.2017 AND G.O.(Ms) No:172 H&UD UD4 (3) DEPT. DT:13.10.2017 AND OFFICE ORDER NO.15/2018 DT:12.12.2018.