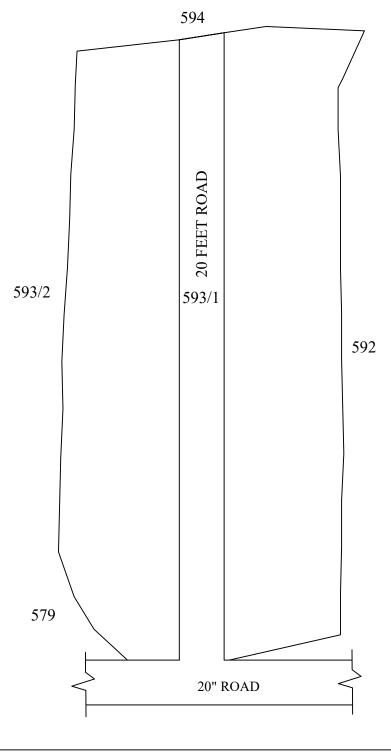

: Reg.L /22531/ 2018 : /12/ 2018

OFFICE COPY

CHENNAI METROPOLITAN DEVELOPMENT AUTHORITY

IN-PRINCIPLE APPROVAL OF LAYOUT FRAMEWORK IN S.No: 593/1 AT MADHAVARAM VILLAGEE OF GREATER CHENNAI CORPORATION, AS PER G.O.(Ms) No:78 H&UD UD4 (3) DEPT. DT:04.05.2017 AND G.O.(Ms) No:172 H&UD UD4 (3) DEPT. DT:13.10.2017 AND OFFICE ORDER NO.15/2018 DT:12.12.2018.