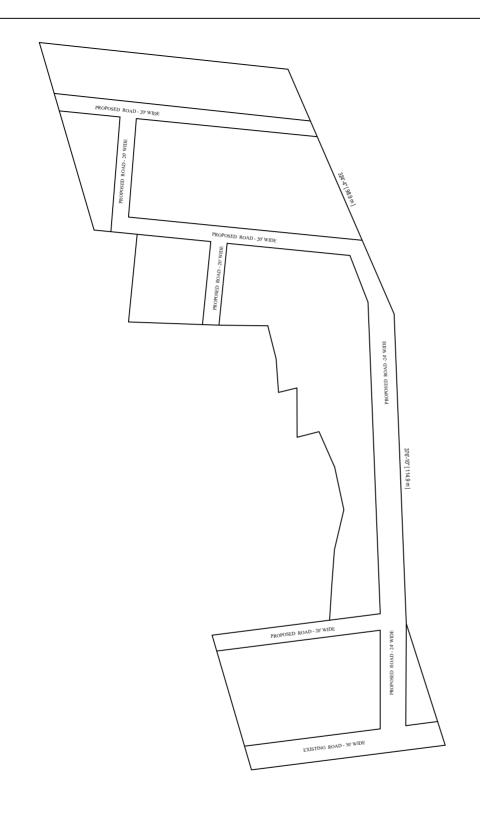

LEGEND LAYOUT BOUNDARY ROAD EXG. ROAD

P.P.D (Regularization 2017) NO: 2903 L.O

APPROVED

VIDE LETTER NO : Reg.L /20936/ 2018 DATE

: / 12/2018

OFFICE COPY FOR DEPUTY PLANNER DEVELOPMENT AUTHORITY

IN-PRINCIPLE APPROVAL OF LAYOUT FRAMEWORK IN S.No:299/1A,1B&1C AT KANNAPALAYAM VILLAGE OF POONAMALLEE PANCHAYAT UNION AS PER G.O.(Ms) No:78 H&UD UD4 (3) DEPT. DT:04.05.2017 AND G.O.(Ms) No:172 H&UD UD4 (3) DEPT. DT:13.10.2017 AND OFFICE ORDER NO.15/2018 DT:12.12.2018.

SCALE: 1" = 66' (ALL MEASUREMENTS ARE IN FEET)