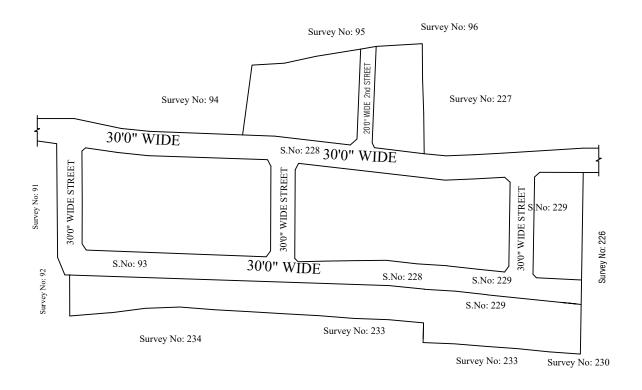

DATE

OFFICE COPY

FOR DEPUTY PLANNER CHENNAI METROPOLITAN DEVELOPMENT AUTHORITY

IN-PRINCIPLE APPROVAL OF LAYOUT FRAMEWORK IN S.No:93/1,93/2, 228, 229 AT MANAPAKKAM VILLAGE OF GREATER CHENNAI CORPORATION AS PER G.O.(Ms) No:78 H&UD UD4 (3) DEPT. DT:04.05.2017 AND G.O.(Ms) No:172 H&UD UD4 (3) DEPT. DT:13.10.2017 AND OFFICE ORDER NO.15/2018 DT:12.12.2018.