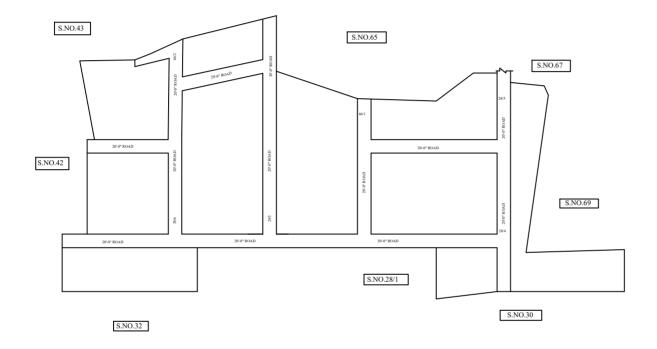

**LEGEND** 

☐ LAYOUT BOUNDARY

☐ ROAD

☐ EXG. ROAD

P.P.D

(Regularization NO : <u>2908</u> 2017)

**APPROVED** 

VIDE LETTER NO

## OFFICE COPY

FOR DEPUTY PLANNER CHENNAI METROPOLITAN DEVELOPMENT AUTHORITY

IN-PRINCIPLE APPROVAL OF LAYOUT FRAMEWORK IN S.No:29/2,5,6,7, 63/14, 66/1,2, 28/1,2,3,4,5 AT PUTHAGARAM VILLAGE OF GREATER CHENNAI CORPORATION AS PER G.O.(Ms) No:78 H&UD UD4 (3) DEPT. DT:04.05.2017 AND G.O.(Ms) No:172 H&UD UD4 (3) DEPT. DT:13.10.2017 7 AND OFFICE ORDER NO.15/2018 DT:12.12.2018.

SCALE: 1" = 66' (ALL MEASUREMENTS ARE IN FEET)