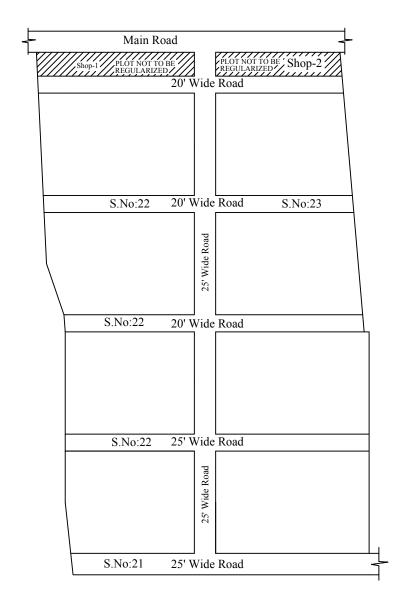

## OFFICE COPY

FOR DEPUTY PLANNER CHENNAI METROPOLITAN DEVELOPMENT AUTHORITY

IN-PRINCIPLE APPROVAL OF LAYOUT FRAMEWORK IN S.No:21, 22, 23 & 41 AT PALAVAKKAM VILLAGE OF GREATER CHENNAI CORPORATION AS PER G.O.(Ms) No:78 H&UD UD4 (3) DEPT. DT:04.05.2017 AND G.O.(Ms) No:172 H&UD UD4 (3) DEPT. DT:13.10.2017AND OFFICE ORDER NO.15/2018 DT: 12.12.2018.

#### LEGEND

LAYOUT BOUNDARY
ROAD
EXG. ROAD

P.P.D (Regularization 2017) NO

# NOTE:

- A SPLAY AT THE INTERSECTION OF TWO OR MORE STREETS / ROADS AND STREET ALIGNMENTS BE PROVIDED AS PER THE DEVELOPMENT REGULATIONS OF CMA.
- GREATER CHENNAI CORPORATION TO ENSURE THAT ALL THE ROADS ARE VESTED WITH THEM AS PER THE GOVERNMENT ORDERS.