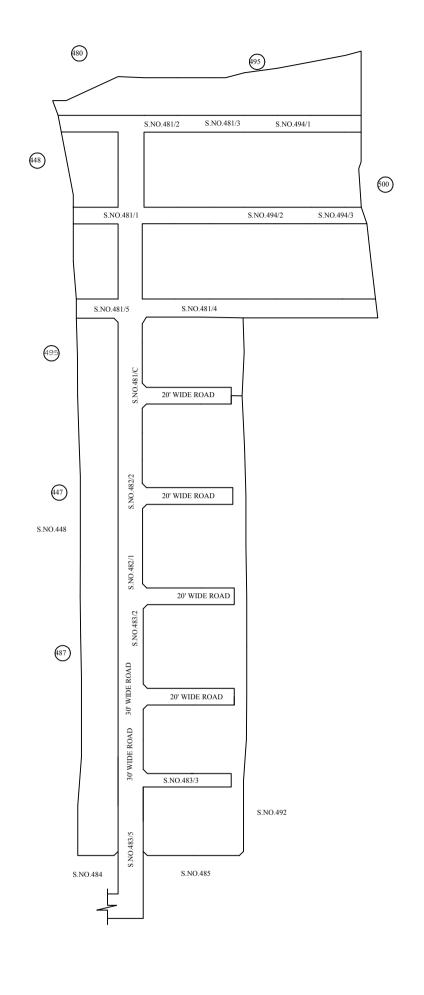

IN-PRINCIPLE APPROVAL OF LAYOUT FRAMEWORK IN S.No:494 PT, 481, 482 & 483 AT KOVILPADAGAI VILLAGE OF AVADI MUNICIPALITY AS PER G.O.(Ms) No:78 H&UD UD4 (3) DEPT. DT:04.05.2017 AND G.O.(Ms) No:172 H&UD UD4 (3) DEPT. DT:13.10.2017AND OFFICE ORDER NO.15/2018 DT: 12.12.2018.

SCALE: 1" = 66' (ALL MEASUREMENTS ARE IN FEET)