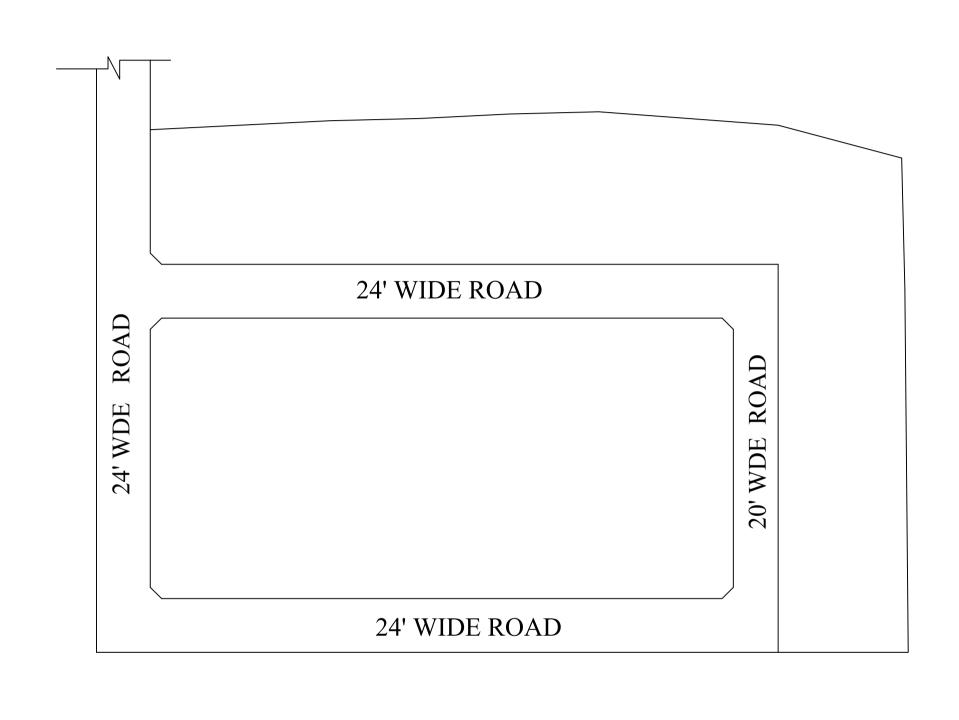

## **NOTE:**

- 1) A SPLAY AT THE INTERSECTION OF TWO OR MORE STREETS / ROADS AND STREET ALIGNMENTS BE PROVIDED AS PER THE DEVELOPMENT REGULATIONS OF CMA.
- 2) KUNDRATHUR PANCHAYAT UNION TO ENSURE THAT ALL THE ROADS ARE VESTED WITH THEM AS PER THE GOVERNMENT ORDERS.

## **CONDITIONS:**

- 1) As per G.O.(ms).no.78 h & ud ud4 (3) department dt. 04.05.2017 and G.O. (Ms). No. 172 H & UD(UD4 (3) dept. dated. 13.10.2017the individual plots to be regularized separately after approval of lay out framework subject to satisfaction of site dimension / extent.
- 2) Only those unapproved layouts where in a part or full number of plots have been sold through a registered sale deed as on 20th October 2016 shall be Considered for regularization under these rules.
- 3) As per G.O.(Ms).No:172 H & UD (UD4 (3) Dept dt.13.10.2017 OSR charges are exempted for the plots sold on or before 20.10.2016.
- 4) As per this Office No.15/2018 dt.12.12.2018 the In-Principle Layout Framework approved.
- 5) Plot or Layout in part or whole, which is located in Public water body like channel / canal etc., shall not be eligible for regularization.
- 6) The Local Body shall regularise the individual plot by considering the least extent of ownership documents i.e., patta & sale deed document.
- 7) Plots/Sub-Divisions/Layouts shall be regularized under these rules only for Residential usage.
- 8) As per Second Master Plan for Chennai Metropolitan Area the Street alignment of Kundrathur - Porur Road is 30.5Mt. Above street alignment will be provided by the individual plot owners under the provision of Second Master Plan.

**OFFICE COPY** 

FOR DEPUTY PLANNER CHENNAI METROPOLITAN DEVELOPMENT AUTHORITY

IN-PRINCIPLE APPROVAL OF LAYOUT FRAMEWORK IN S.No:47Pt, 49, 50 & 51 AT KOLLACHERI VILLAGE OF KUNDRATHUR PANCHAYAT UNION AS PER G.O.(Ms) No:78 H&UD UD4 (3) DEPT. DT:04.05.2017 AND G.O.(Ms) No:172 H&UD UD4 (3) DEPT. DT:13.10.2017AND OFFICE ORDER NO.15/2018 DT: 12.12.2018.

SCALE: 1" = 66' (ALL MEASUREMENTS ARE IN FEET)

<u>29</u>6