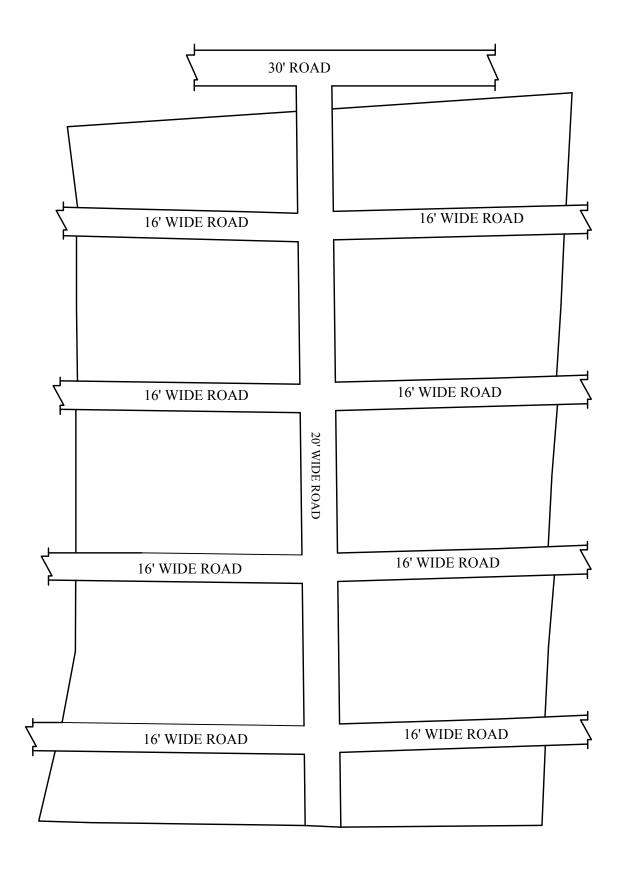

DATE

LEGEND

□ LAYOUT BOUNDARY ROAD ☐ EXG. ROAD

(Regularization NO : 298 P.P.D 2017) L.O

**APPROVED** 

VIDE LETTER NO

: Reg.L / 579 / 2019 /02/ 2019

OFFICE COPY

FOR DEPUTY PLANNER DEVELOPMENT AUTHORITY

IN-PRINCIPLE APPROVAL OF LAYOUT FRAMEWORK IN S.No:34/1,2,3B AT THIRUVERKADU VILLAGE OF THIRUVERKADU MUNICIPALITY AS PER G.O.(Ms) No:78 H&UD UD4 (3) DEPT. DT:04.05.2017 AND G.O.(Ms) No:172 H&UD UD4 (3) DEPT. DT:13.10.2017AND OFFICE ORDER NO.15/2018 DT: 12.12.2018.

SCALE: 1" = 66' (ALL MEASUREMENTS ARE IN FEET)