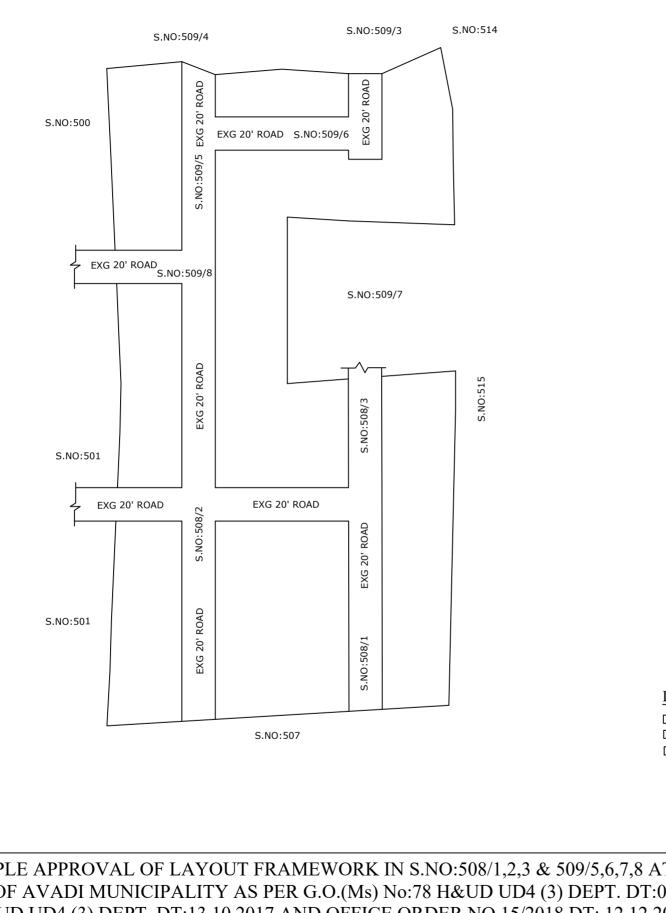

## NOTE:

- 1) A SPLAY AT THE INTERSECTION OF TWO OR MORE STREETS / ROADS AND STREET ALIGNMENTS BE PROVIDED AS PER THE DEVELOPMENT REGULATIONS OF CMA.
- 2) AVADI MUNICIPALITY TO ENSURE THAT ALL THE ROADS ARE VESTED WITH THEM AS PER THE GOVERNMENT ORDERS.

## **CONDITIONS:**

- As per G.O.(ms).no.78 h & ud ud4 (3) department dt. 04.05.2017 and G.O. (Ms). No. 172 H & UD(UD4 (3) dept. dated. 13.10.2017the individual plots to be regularized separately after approval of lay out framework subject to satisfaction of site dimension / extent.
- 2) Only those unapproved layouts where in a part or full number of plots have been sold through a registered sale deed as on 20th October 2016 shall be Considered for regularization under these rules.
- 3) As per G.O.(Ms).No:172 H & UD (UD4 (3) Dept dt.13.10.2017 OSR charges are exempted for the plots sold on or before 20.10.2016.
- 4) As per this Office No.15/2018 dt.12.12.2018 the In-Principle Layout Framework approved.
- 5) Plot or Layout in part or whole, which is located in Public water body like channel / canal etc.,shall not be eligible for regularization.
- 6) The Local Body shall regularise the individual plot by considering the least extent of ownership documents i.e., patta & sale deed document.
- 7) Plots/Sub-Divisions/Layouts shall be regularized under these rules only for Residential usage.

|                                                                                                                                                                                                                                                                                                                                          | LEGEND                                      | P.P.D<br>L.O(Regularizatio<br>2017)                                                | m NO : $\frac{301}{2019}$ |
|------------------------------------------------------------------------------------------------------------------------------------------------------------------------------------------------------------------------------------------------------------------------------------------------------------------------------------------|---------------------------------------------|------------------------------------------------------------------------------------|---------------------------|
| S.NO:507                                                                                                                                                                                                                                                                                                                                 | LAYOUT BOUNDARY<br>ROAD<br>EXG. ACCESS ROAD | APPROVED<br>VIDE LETTER NO : Reg.L /175 / 2019                                     |                           |
|                                                                                                                                                                                                                                                                                                                                          |                                             | DATE                                                                               | : /02/ 2019               |
|                                                                                                                                                                                                                                                                                                                                          |                                             | OFFICE COPY<br>FOR DEPUTY PLANNER<br>CHENNAI METROPOLITAN<br>DEVELOPMENT AUTHORITY |                           |
| IN-PRINCIPLE APPROVAL OF LAYOUT FRAMEWORK IN S.NO:508/1,2,3 & 509/5,6,7,8 AT KOILPADHAGAI<br>VILLAGE OF AVADI MUNICIPALITY AS PER G.O.(Ms) No:78 H&UD UD4 (3) DEPT. DT:04.05.2017 AND G.O.(Ms)<br>No:172 H&UD UD4 (3) DEPT. DT:13.10.2017 AND OFFICE ORDER NO.15/2018 DT: 12.12.2018.<br>SCALE : 1" = 66' (ALL MEASUREMENTS ARE IN FEET) |                                             | Δ                                                                                  | A                         |