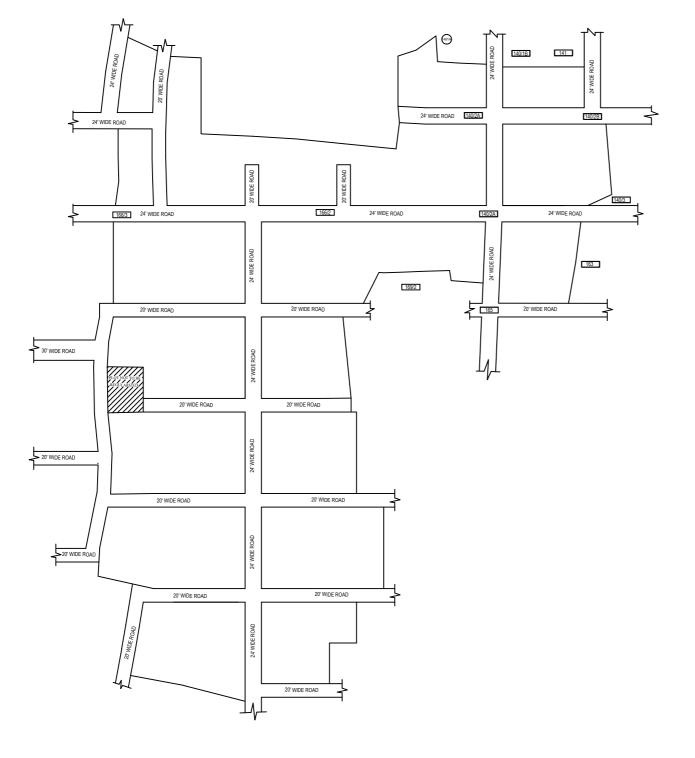

LEGENI

LAYOUT BOUNDARY
ROAD
EXG. ROAD

 $\frac{P.P.D}{L.O} \quad \begin{array}{c} \text{(Regularization NO:} \quad \underline{309} \\ 2017) \end{array}$ 

**APPROVED** 

VIDE LETTER NO : Reg.L/161/2019

DATE : /02/2019

OFFICE COPY

FOR SENIOR PLANNER CHENNAI METROPOLITAN DEVELOPMENT AUTHORITY

IN-PRINCIPLE APPROVAL OF LAYOUT FRAMEWORK IN S.No:140, 164, 165, 166 & 169 AT THIRUMULLAIVOYAL VILLAGE OF AVADI MUNICIPALITY AS PER G.O.(Ms) No:78 H&UD UD4 (3) DEPT. DT:04.05.2017 AND G.O.(Ms) No:172 H&UD UD4 (3) DEPT. DT:13.10.2017AND OFFICE ORDER NO.15/2018 DT: 12.12.2018.

SCALE: 1" = 66' (ALL MEASUREMENTS ARE IN FEET)